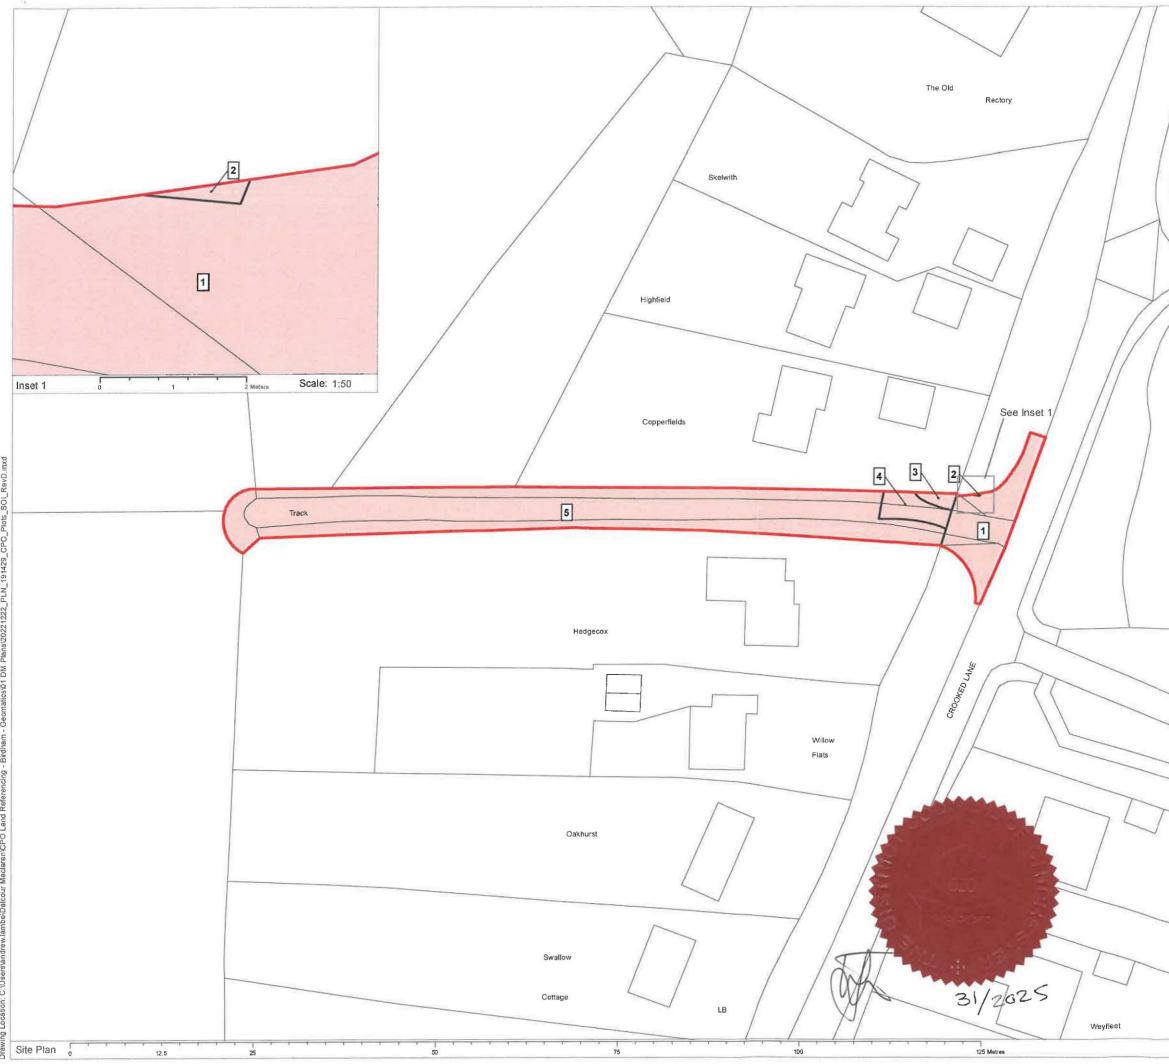

**NOW THIS DEED WITNESSETH** that, in exercise of the powers conferred on them by section 4 of the Compulsory Purchase (Vesting Declarations) Act 1981 ("the Act"), the Authority hereby declare –

The land described in the Schedule hereto (being part of the land authorised to be acquired by the Order) and more particularly delineated pink (land) on the plan annexed hereto, together with the right to enter upon and take possession of the land shall vest in the Authority as from the end of the period of 3 months from the date on which the service of notices required by section 6 of the Act is completed.

| Plot number | Title Number  | Land to be acquired   All interests in 116 square metres of public road and verge (Crooked Lane).             |  |  |
|-------------|---------------|---------------------------------------------------------------------------------------------------------------|--|--|
| 1           | Unregistered. |                                                                                                               |  |  |
| 2           | Unregistered  | All interests in 1 square metres of verge (off Crooked Lane)                                                  |  |  |
| 3           | Unregistered  | All interests in 9 square metres of entrance (Copperfields, Crooked Lane)                                     |  |  |
| 4           | Unregistered  | All interests in 31 square metres of entrance<br>(Copperfields, Crooked Lane) and hedge (off<br>Crooked Lane) |  |  |
| 5           | Unregistered  | All interests in 579 square metres of access track (off Crooked Lane).                                        |  |  |

# SCHEDULE

The plot numbers above relate to the plot numbers shown on the plan accompanying this General Vesting Declaration.

The COMMON SEAL of THE DISTRICT COUNCIL OF CHICHESTER was hereunto Affixed as authorised by the Chichester District Council Constitution under Part 3 Section 3 Paragraph 1 of the Constitution dated 6<sup>th</sup> March 2025.