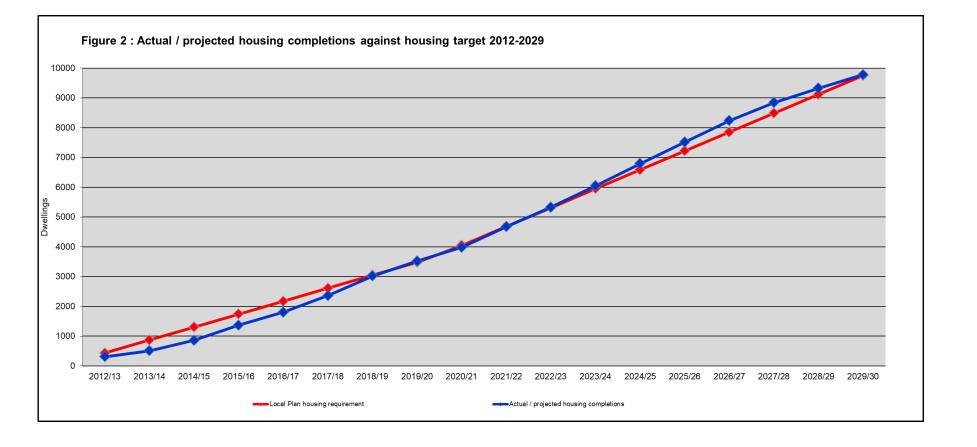

#### Housing trajectory for 2012-2029

- 1.13 The Council regularly reviews the trajectory of anticipated housing supply, monitored against the housing requirements of the adopted Local Plan for the period 2012-2029. The updated housing trajectory as of 1 April 2021 is set out in Appendix 5 through two figures. Figure 1 of Appendix 5 demonstrates the projected housing trajectory of supply from different sources for the plan period up until 2029. Note: the sites in Appendix 4 that are currently not included in the Council's <u>five year supply</u> are included within this trajectory and anticipated to come forward from year 6.
- 1.14 Figure 2 of Appendix 5 shows actual/projected housing completions against the Local Plan housing target for the plan period up until 2029. This demonstrates that in the year 2019/2020, cumulative housing delivery made up for the previous cumulative shortfall from completions for the period 2012-2029.

## **List of Appendices**

Appendix 1 – Calculation of Local Housing Need as at 1 April 2021

Appendix 2 – Schedule of housing sites contributing to 5YHLS

Appendix 3 – Progress on sites without detailed permission

Appendix 4 – Sites not included in supply

Appendix 5 - Housing Trajectory for Local Plan Period 2012-2029