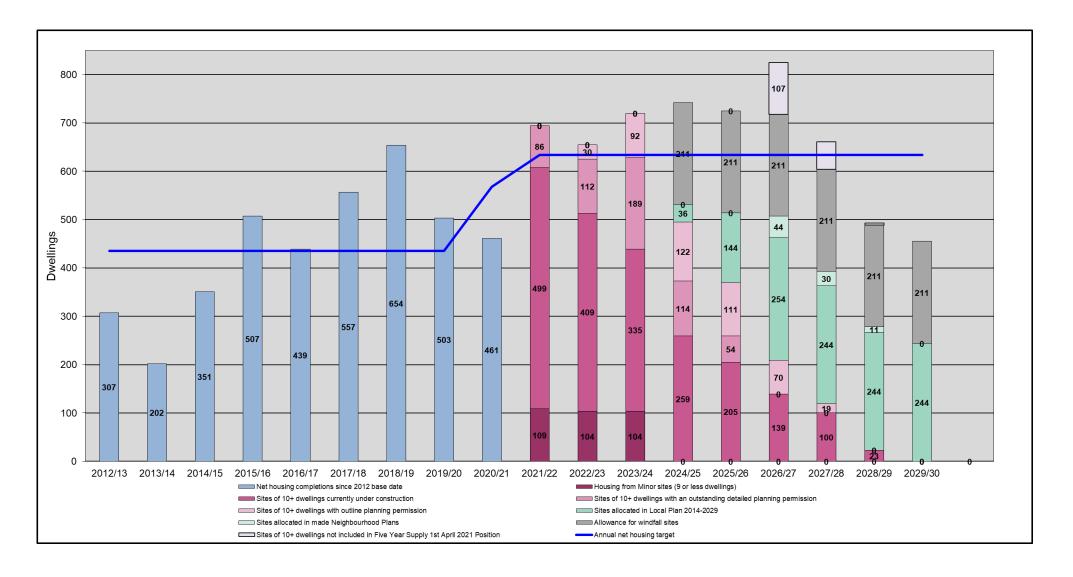

#### Housing trajectory for 2012-2029

- 1.13 The Council regularly reviews the trajectory of anticipated housing supply, monitored against the housing requirements of the adopted Local Plan for the period 2012-2029. The updated housing trajectory as of 1 April 2021 is set out in Appendix 5 through two figures. Figure 1 of Appendix 5 demonstrates the projected housing trajectory of supply from different sources for the plan period up until 2029. Note: the sites in Appendix 4 that are currently not included in the Council's <u>five year supply</u> are included within this trajectory and anticipated to come forward from year 6.
- 1.14 Figure 2 of Appendix 5 shows actual/projected housing completions against the Local Plan housing target for the plan period up until 2029. This demonstrates that in the year 2019/2020, cumulative housing delivery made up for the previous cumulative shortfall from completions for the period 2012-2029.

## **List of Appendices**

Appendix 1 – Calculation of Local Housing Need as at 1 April 2021

Appendix 2 – Schedule of housing sites contributing to 5YHLS

Appendix 3 – Progress on sites without detailed permission

Appendix 4 – Sites not included in supply

Appendix 5 - Housing Trajectory for Local Plan Period 2012-2029