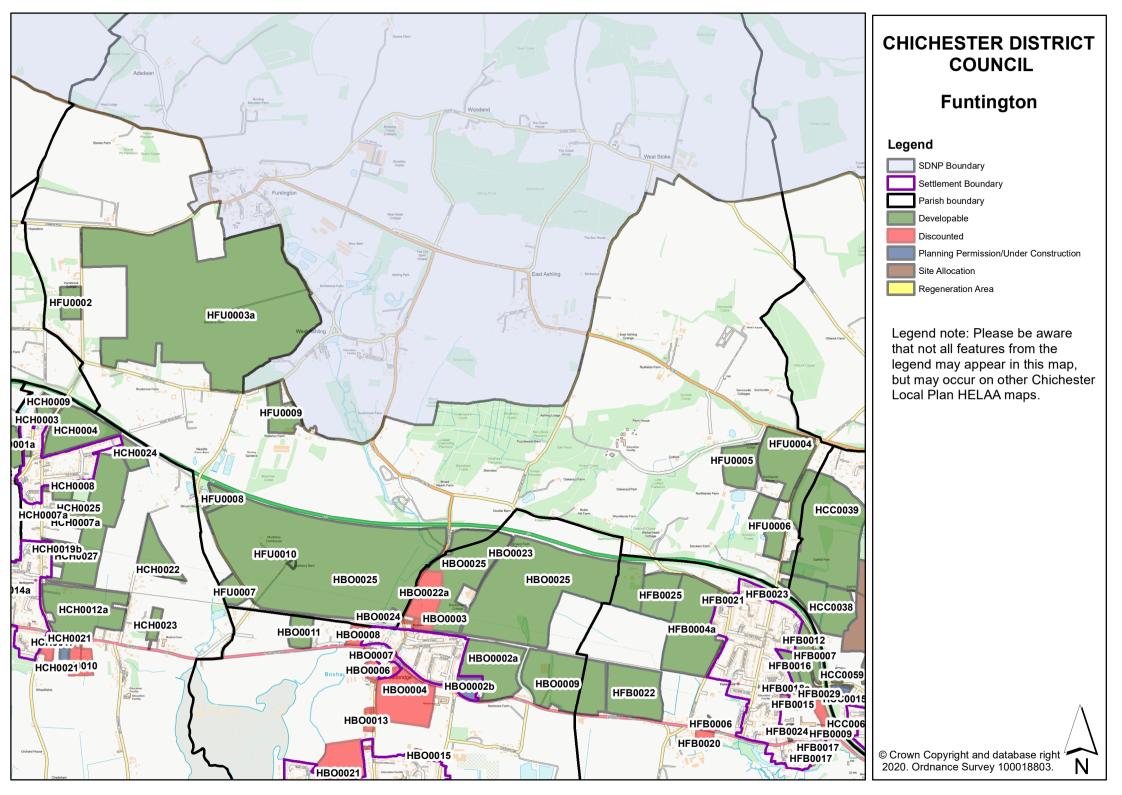

Planning Permission/Under Construction

Legend note: Please be aware that not all features from the legend may appear in this map, but may occur on other Chichester Local Plan HELAA maps.







**Boxgrove** 

### Legend

SDNP Boundary

Settlement Boundary

Parish boundary

Developable

Discounted

Planning Permission/Under Construction

Site Allocation

Regeneration Area

Legend note: Please be aware that not all features from the legend may appear in this map, but may occur on other Chichester Local Plan HELAA maps.



## **Chichester city**



Legend note: Please be aware that not all features from the legend may appear in this map, but may occur on other Chichester Local Plan HELAA maps.





























### North of Plan Area



SDNP boundary
Parish boundary

Legend note: Please be aware that not all features from the legend may appear in this map, but may occur on other Chichester Local Plan HELAA maps.





### Oving

### Legend

SDNP Boundary

Settlement boundary

Parish boundary

Developable

Discounted

Planning Permission/Under Construction

Site Allocation

Regeneration Area

Legend note: Please be aware that not all features from the legend may appear in this map, but may occur on other Chichester Local Plan HELAA maps.





### Southbourne

Settlement boundary

Parish boundary

Planning Permission/Under Construction

Site Allocation

Regeneration Area

Legend note: Please be aware that not all features from the legend may appear in this map, but may occur on other