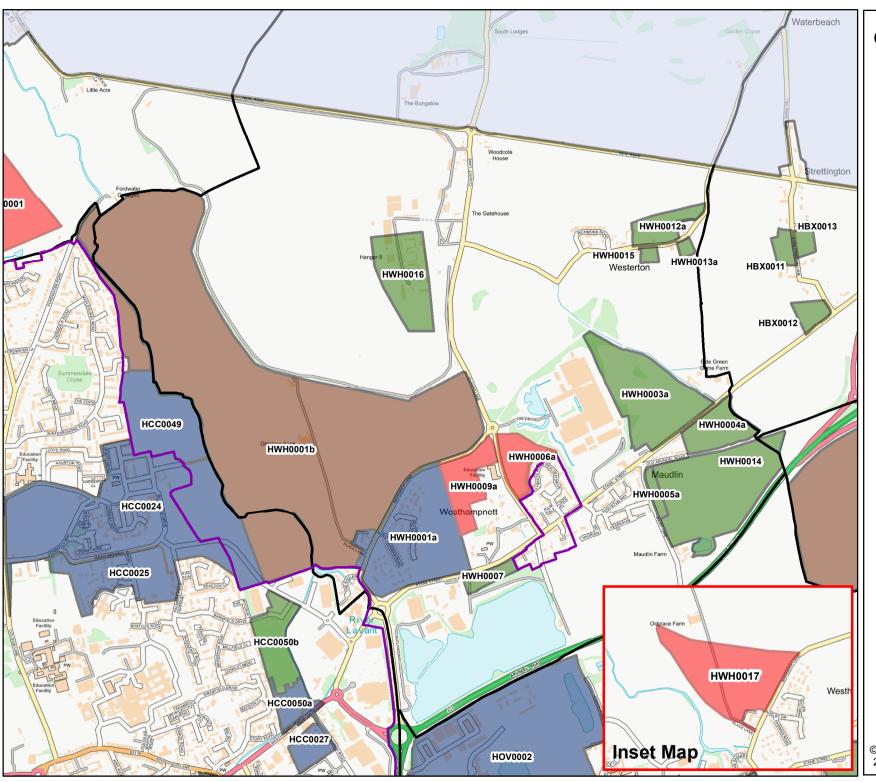

### Westhampnett

Legend note: Please be aware that not all features from the legend may appear in this map, but may occur on other Chichester Local Plan HELAA maps.

### Legend

SDNP Boundary

Settlement boundary

Parish boundary

Developable

Discounted

Planning Permission/Under Construction

Site Allocation

Regeneration Area

Legend note: Please be aware that not all features from the legend may appear in this map, but may occur on other Chichester Local Plan HELAA maps.