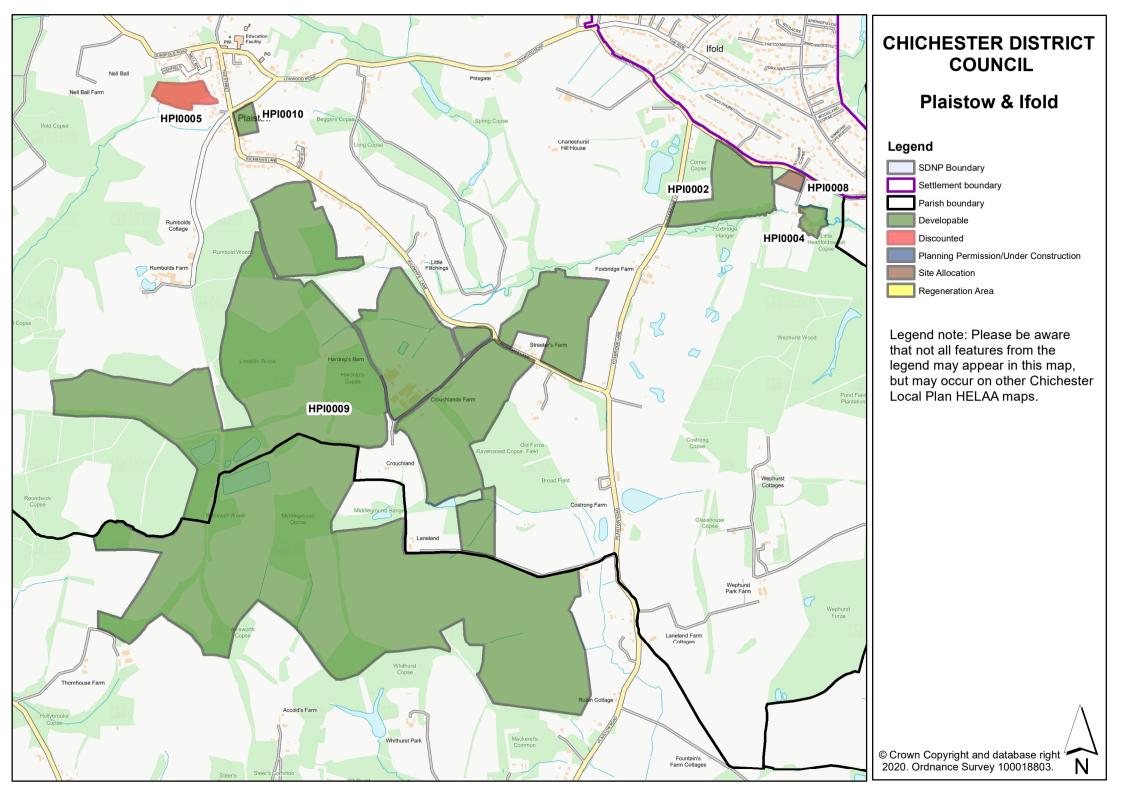

### Legend

SDNP Boundary

Settlement Boundary

Parish boundary

Developable

Discounted

Planning Permission/Under Construction

Site Allocation

Regeneration Area

Legend note: Please be aware that not all features from the legend may appear in this map, but may occur on other Chichester Local Plan HELAA maps.