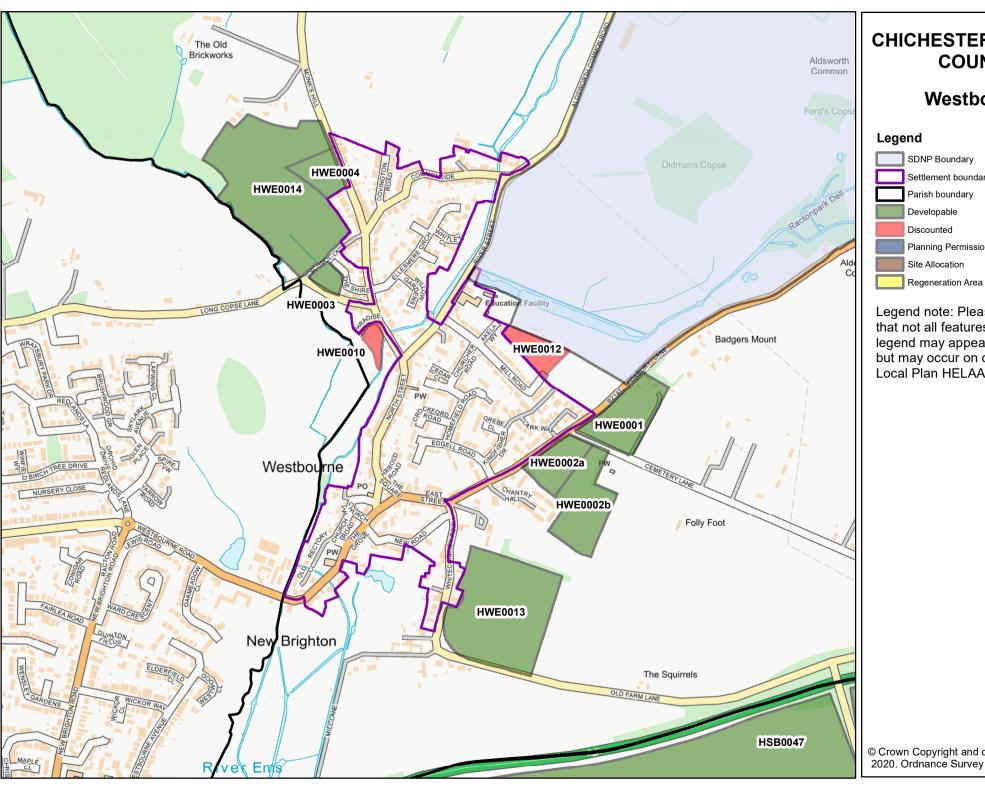

### Westbourne

### Legend SDNP Boundary Settlement boundary Parish boundary Developable Discounted Planning Permission/Under Construction Site Allocation

Legend note: Please be aware that not all features from the legend may appear in this map, but may occur on other Chichester Local Plan HELAA maps.