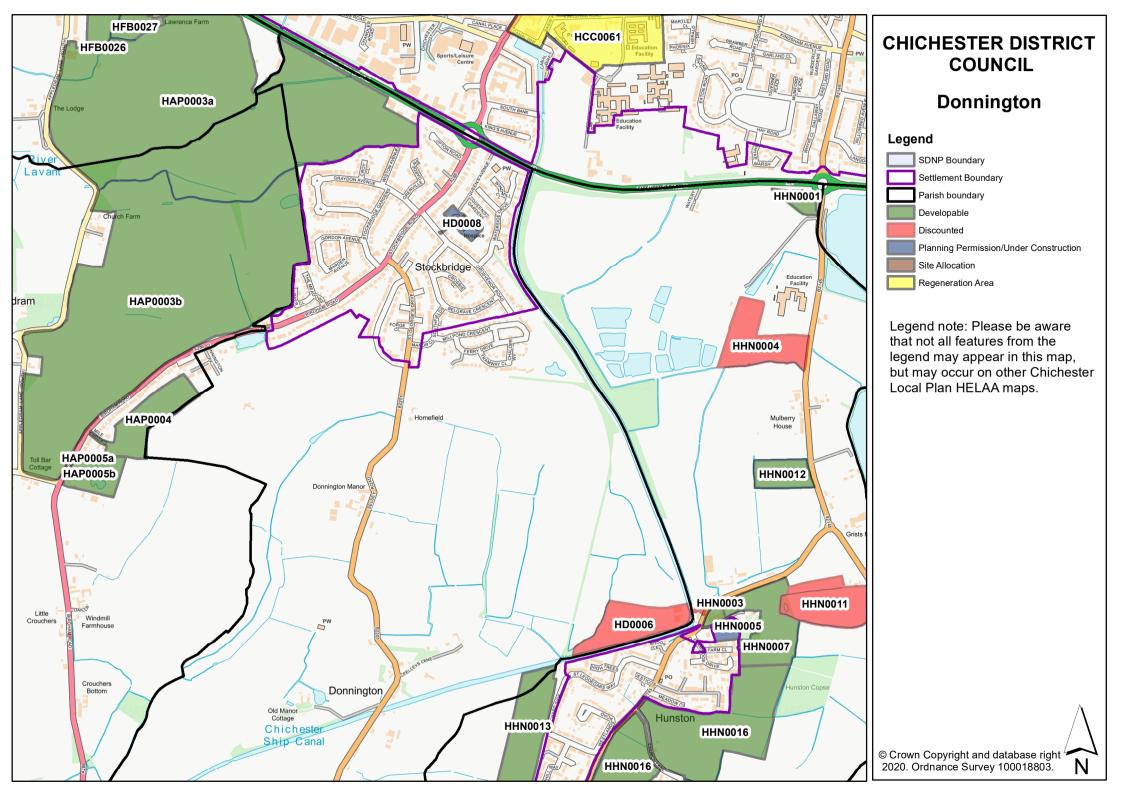

### Oving

### Legend

SDNP Boundary

Settlement boundary

Parish boundary

Developable

Discounted

Planning Permission/Under Construction

Site Allocation

Regeneration Area

Legend note: Please be aware that not all features from the legend may appear in this map, but may occur on other Chichester Local Plan HELAA maps.