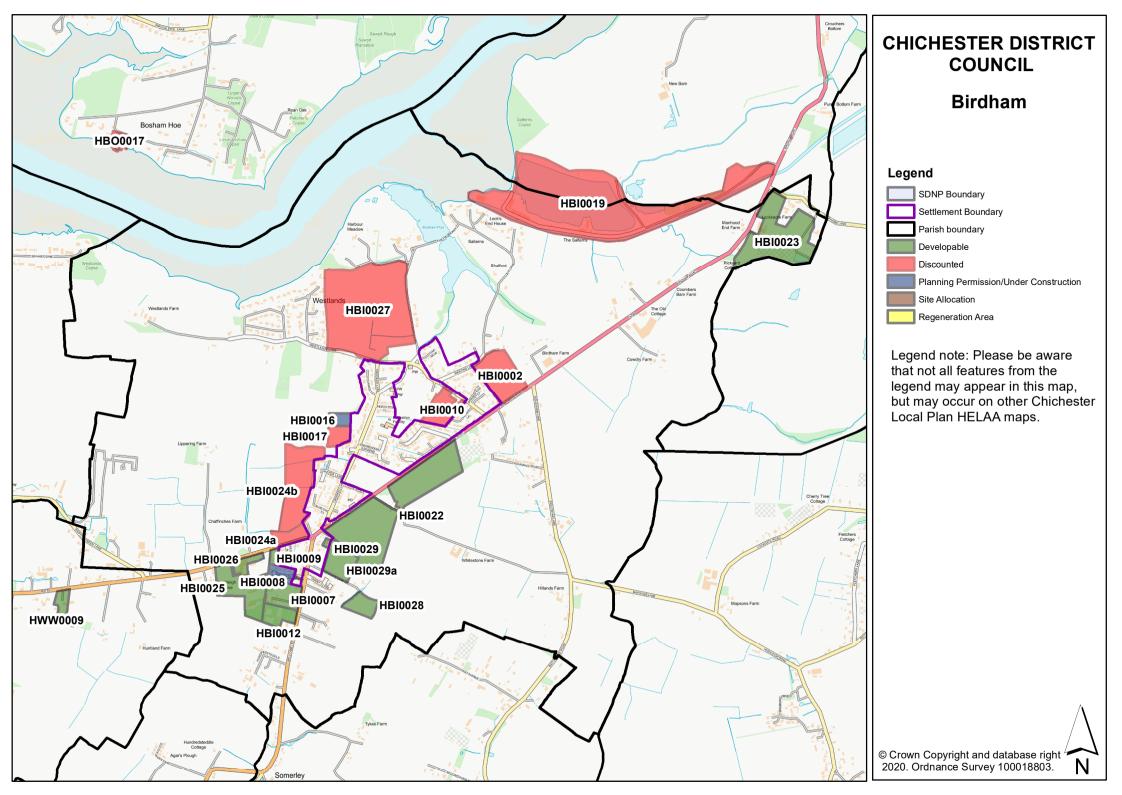

Planning Permission/Under Construction

Legend note: Please be aware that not all features from the legend may appear in this map, but may occur on other Chichester Local Plan HELAA maps.







**Boxgrove** 

### Legend

SDNP Boundary

Settlement Boundary

Parish boundary

Developable

Discounted

Planning Permission/Under Construction

Site Allocation

Regeneration Area

Legend note: Please be aware that not all features from the legend may appear in this map, but may occur on other Chichester Local Plan HELAA maps.



## **Chichester city**



Legend note: Please be aware that not all features from the legend may appear in this map, but may occur on other Chichester Local Plan HELAA maps.





























### North of Plan Area



SDNP boundary
Parish boundary

Legend note: Please be aware that not all features from the legend may appear in this map, but may occur on other Chichester Local Plan HELAA maps.





### Oving

### Legend

SDNP Boundary

Settlement