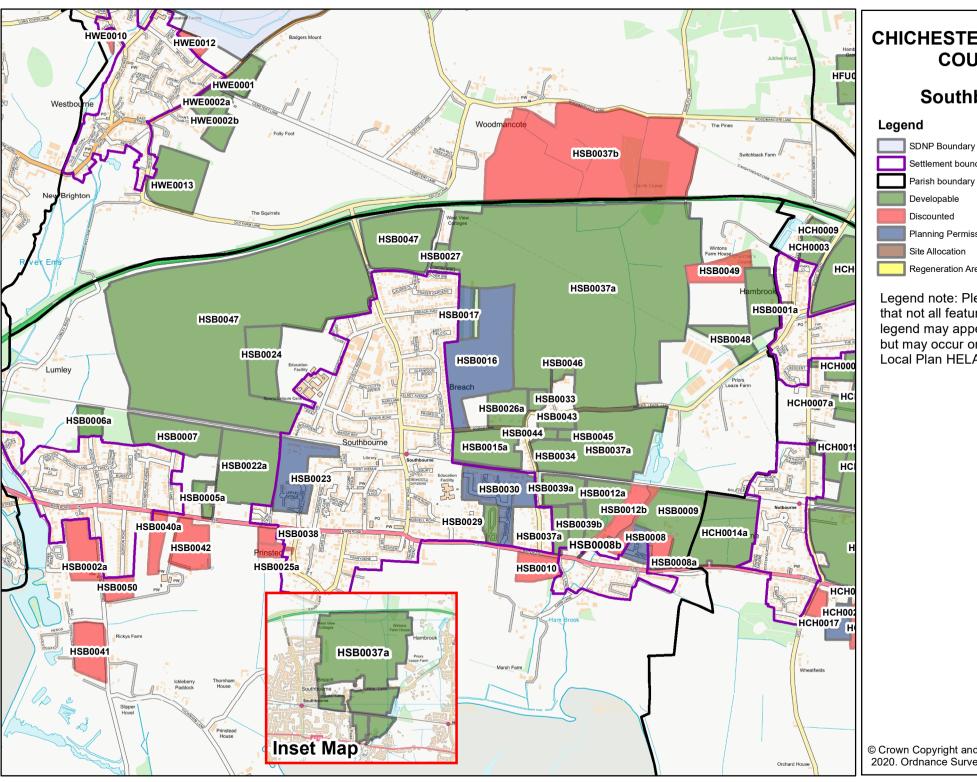

### Southbourne

Settlement boundary

Parish boundary

Planning Permission/Under Construction

Site Allocation

Regeneration Area

Legend note: Please be aware that not all features from the legend may appear in this map, but may occur on other Chichester Local Plan HELAA maps.