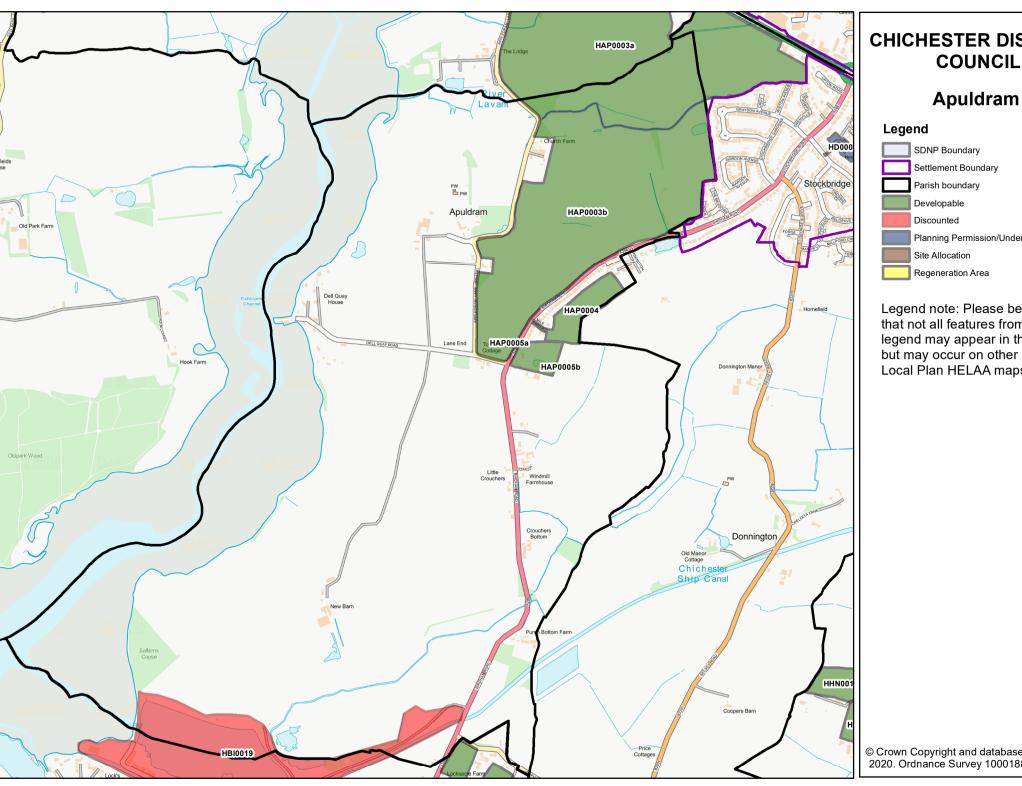

Planning Permission/Under Construction

Legend note: Please be aware that not all features from the legend may appear in this map, but may occur on other Chichester Local Plan HELAA maps.







**Boxgrove** 

### Legend

SDNP Boundary

Settlement Boundary

Parish boundary

Developable

Discounted

Planning Permission/Under Construction

Site Allocation

Regeneration Area

Legend note: Please be aware that not all features from the legend may appear in this map, but may occur on other Chichester Local Plan HELAA maps.



## **Chichester city**



Legend note: Please be aware that not all features from the legend may appear in this map, but may occur on other Chichester Local Plan HELAA maps.





























### North of Plan Area



SDNP boundary
Parish boundary

Legend no