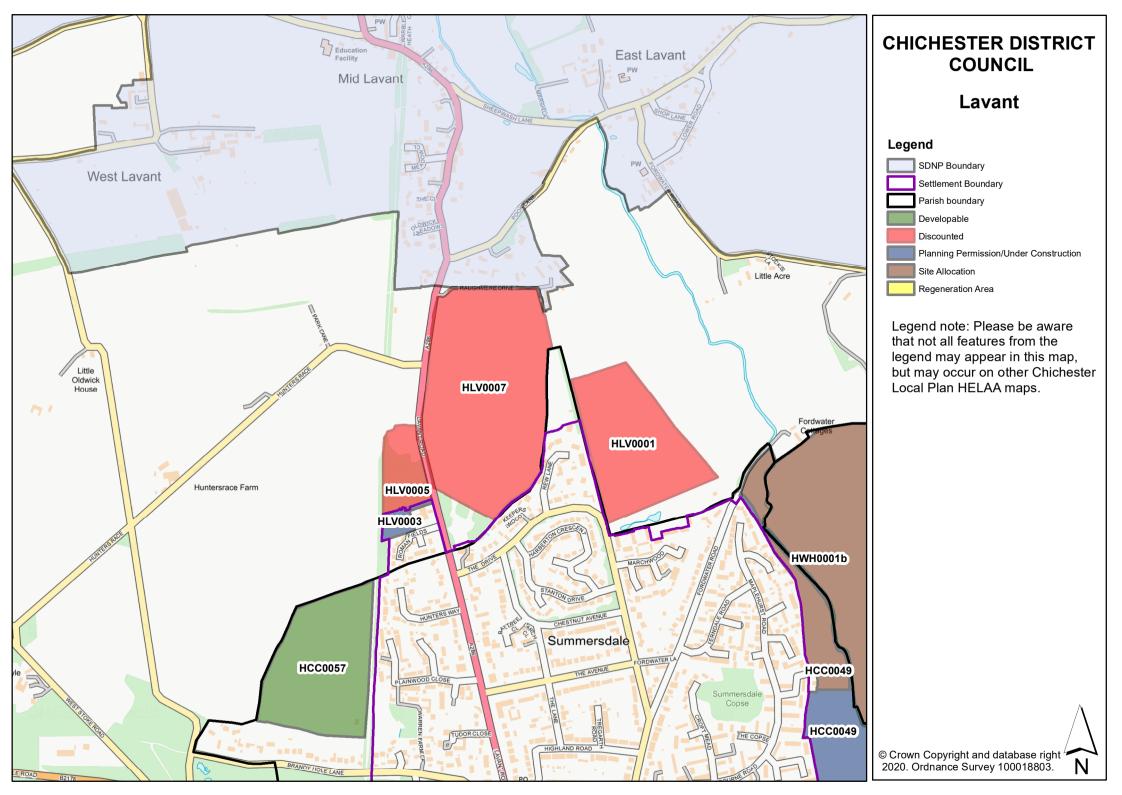

### Legend

SDNP Boundary

Settlement Boundary

Parish boundary

Developable

Discounted

Planning Permission/Under Construction

Site Allocation

Regeneration Area

Legend note: Please be aware that not all features from the legend may appear in this map, but may occur on other Chichester Local Plan HELAA maps.