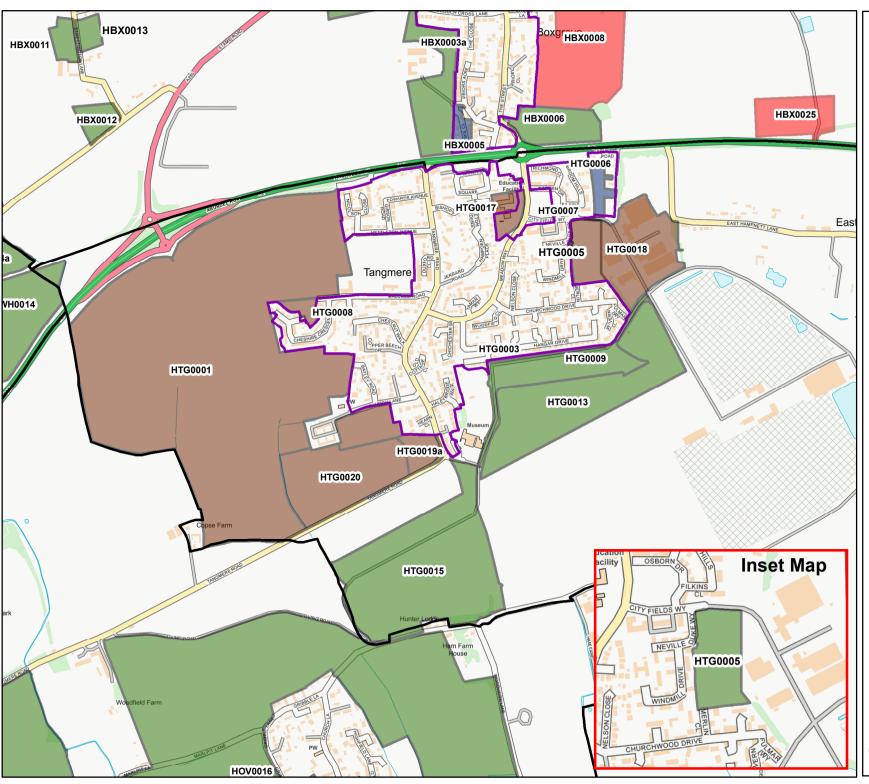

### **Tangmere**

# Legend SDNP Boundary Settlement boundary Parish boundary Developable Discounted Planning Permission/Under Construction Site Allocation Regeneration Area

HELAA 2020 HTG0005

Legend note: Please be aware that not all features from the legend may appear in this map, but may occur on other Chichester Local Plan HELAA maps.