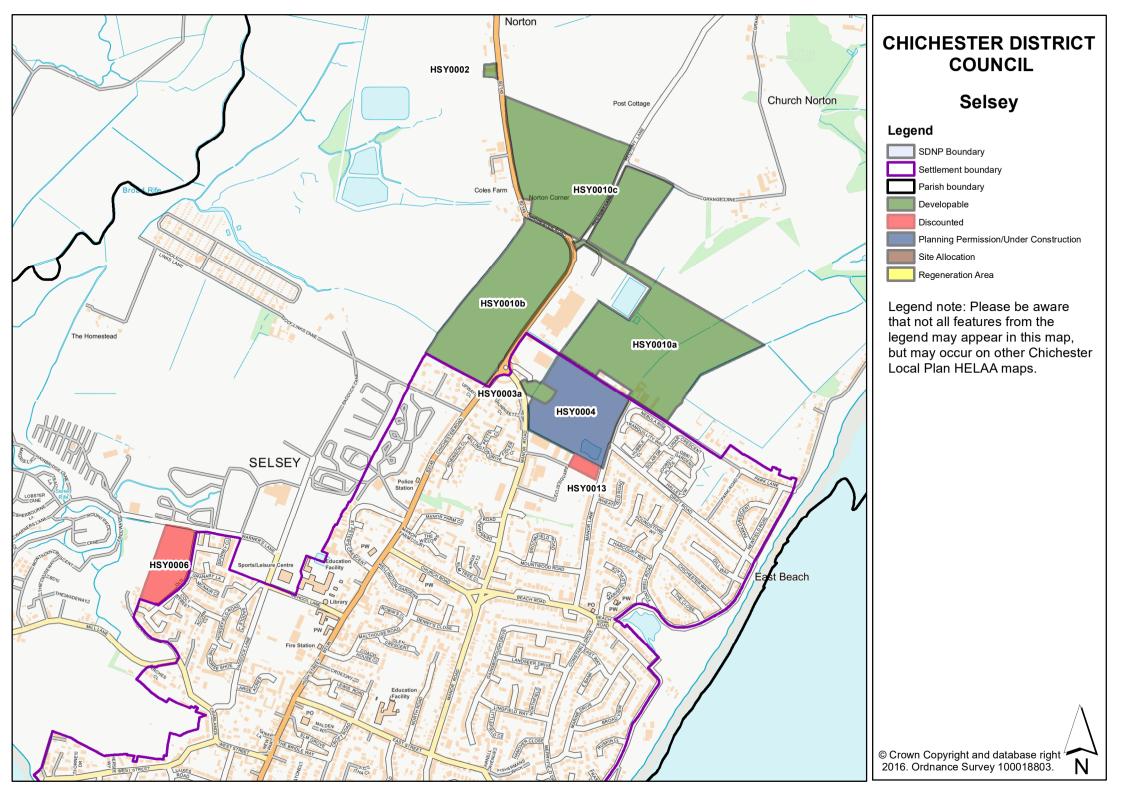

### Legend

SDNP Boundary

Settlement boundary

Parish boundary

Developable

Discounted

Planning Permission/Under Construction

Site Allocation

Regeneration Area

Legend note: Please be aware that not all features from the legend may appear in this map, but may occur on other Chichester Local Plan HELAA maps.