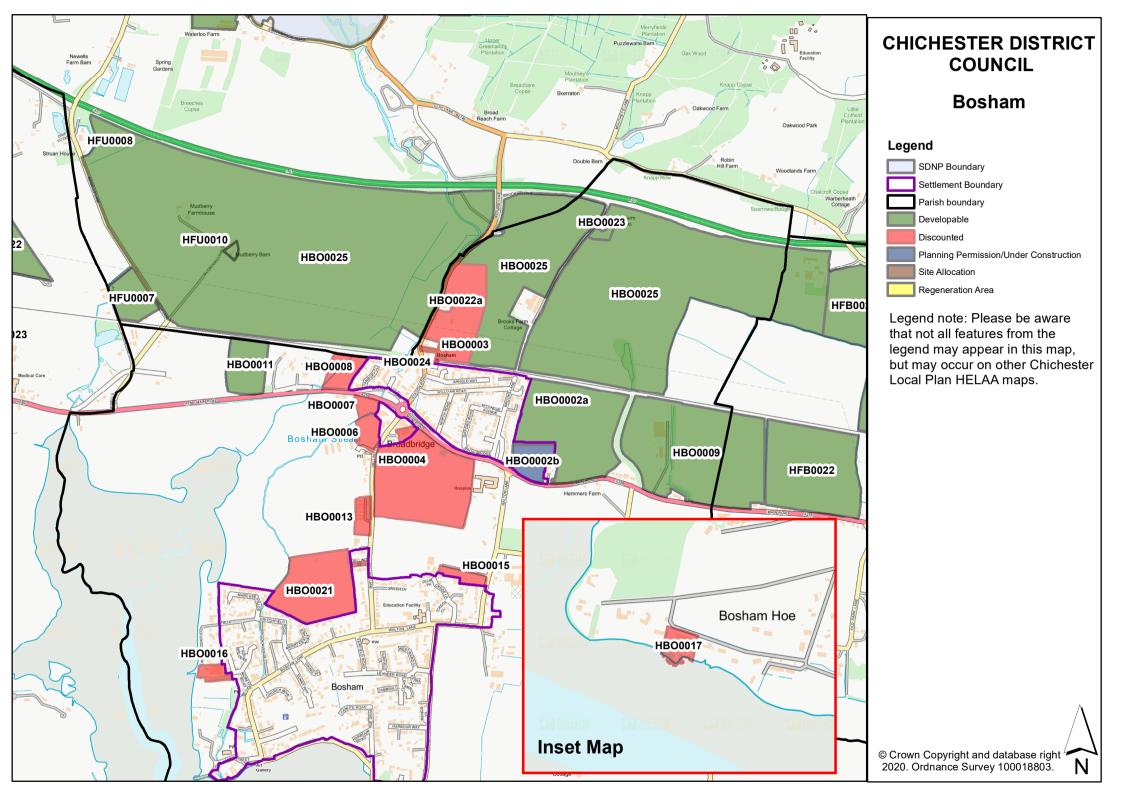

Planning Permission/Under Construction

Legend note: Please be aware that not all features from the legend may appear in this map, but may occur on other Chichester Local Plan HELAA maps.







**Boxgrove** 

### Legend

SDNP Boundary

Settlement Boundary

Parish boundary

Developable

Discounted

Planning Permission/Under Construction

Site Allocation

Regeneration Area

Legend note: Please be aware that not all features from the legend may appear in this map, but may occur on other Chichester Local Plan HELAA maps.



## **Chichester city**



Legend note: Please be aware that not all features from the legend may appear in this map, but may occur on other Chichester Local Plan HELAA maps.





























### North of Plan Area



SDNP boundary
Parish boundary

Legend note: Please be aware that not all features from the legend may appear in this map, but may occur on other Chichester Local Plan HELAA maps.





### Oving

### Legend

SDNP Boundary

Settlement bo