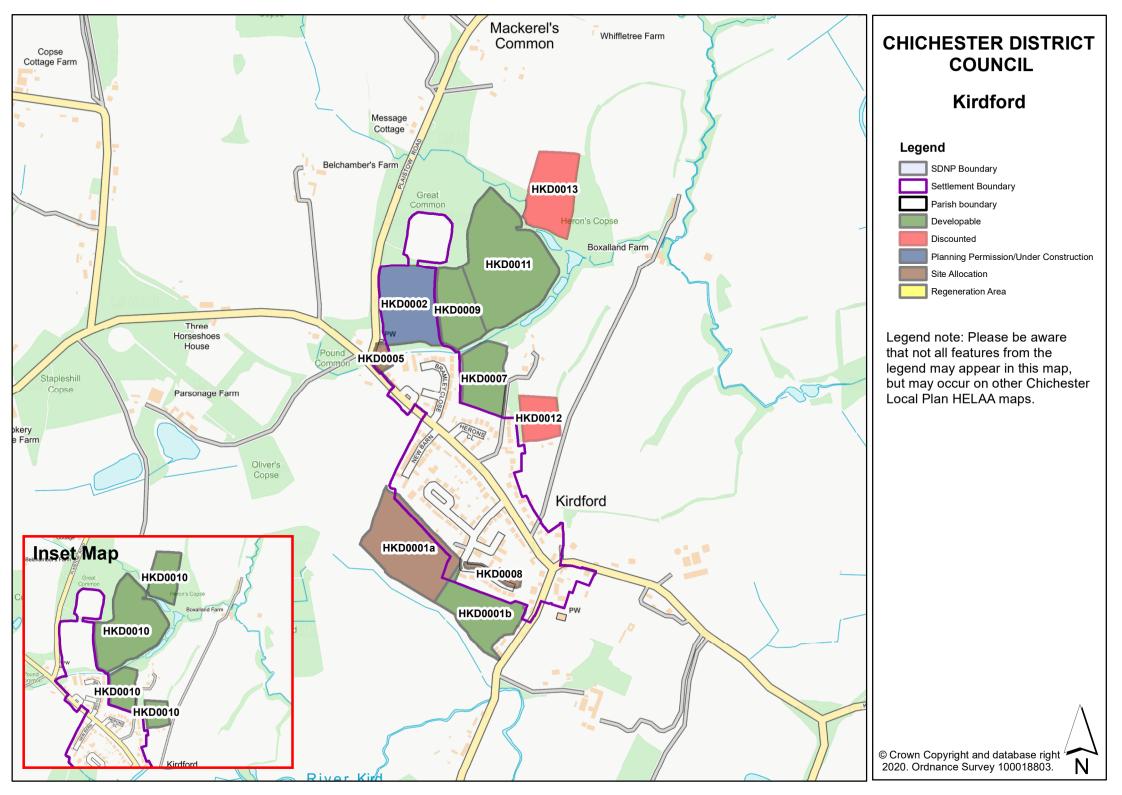

Planning Permission/Under Construction

Legend note: Please be aware that not all features from the legend may appear in this map, but may occur on other Chichester Local Plan HELAA maps.







**Boxgrove** 

### Legend

SDNP Boundary

Settlement Boundary

Parish boundary

Developable

Discounted

Planning Permission/Under Construction

Site Allocation

Regeneration Area

Legend note: Please be aware that not all features from the legend may appear in this map, but may occur on other Chichester Local Plan HELAA maps.



## **Chichester city**



Legend note: Please be aware that not all features from the legend may appear in this map, but may occur on other Chichester Local Plan HELAA maps.





























### North of Plan Area



SDNP boundary
Parish boundary

Legend note: Please be aware that not all features from the legend may appear in this map, but may occur on other Chichester Local Plan HELAA maps.





### Oving

### Legend

SDNP Boundary

Settlement boundary

Parish boundary

Developable

Discounted

Planning Permission/Under Construction

Site Allocation

Regeneration Area

Legend note: Please be aware that not all features from the legend may appear in this map, but may occur on other Chichester Local Plan HELAA maps.





### Southbourne

Settlement boundary

Parish boundary

Planning Permission/Under Construction

Site Allocation

Regeneration Area

Legend note: Please be aware that not all features from the legend may appear in this map, but may occur on other Chi