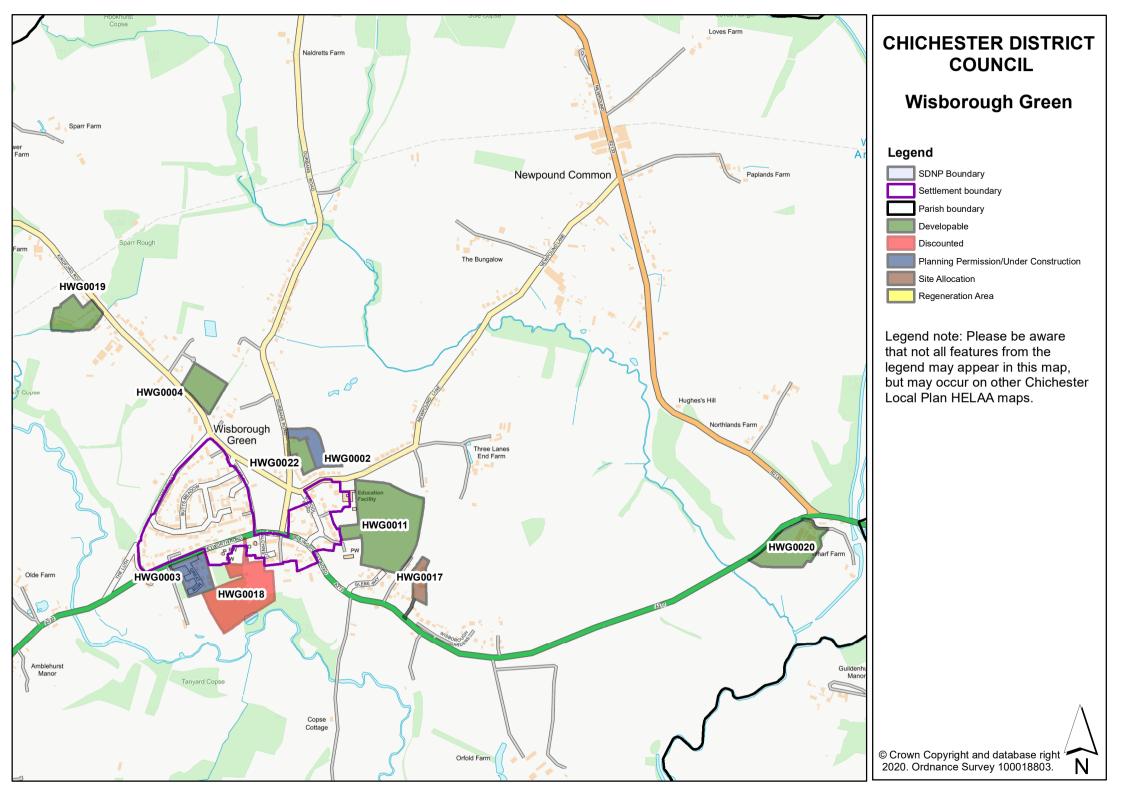

end note: Please be aware that not all features from the legend may appear in this map, but may occur on other Chichester Local Plan HELAA maps.





### **Tangmere**

# Legend SDNP Boundary Settlement boundary Parish boundary Developable Discounted Planning Permission/Under Construction Site Allocation Regeneration Area

HELAA 2020 HTG0005

Legend note: Please be aware that not all features from the legend may appear in this map, but may occur on other Chichester Local Plan HELAA maps.



### Westbourne

### Legend SDNP Boundary Settlement boundary Parish boundary Developable Discounted Planning Permission/Under Construction Site Allocation

Legend note: Please be aware that not all features from the legend may appear in this map, but may occur on other Chichester Local Plan HELAA maps.





### Westhampnett



Legend note: Please be aware that not all features from the legend may appear in this map, but may occur on other Chichester Local Plan HELAA maps.