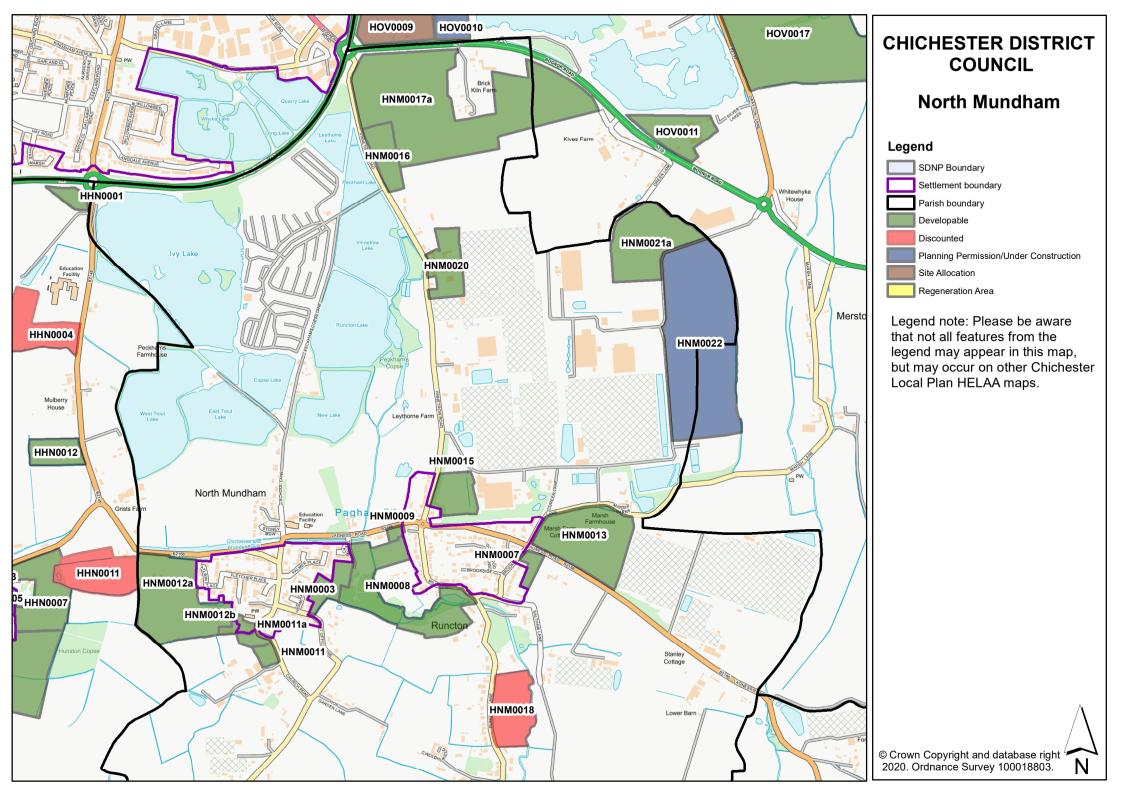

### Legend

SDNP Boundary

Settlement Boundary

Parish boundary

Developable

Discounted

Planning Permission/Under Construction

Site Allocation

Regeneration Area

Legend note: Please be aware that not all features from the legend may appear in this map, but may occur on other Chichester Local Plan HELAA maps.