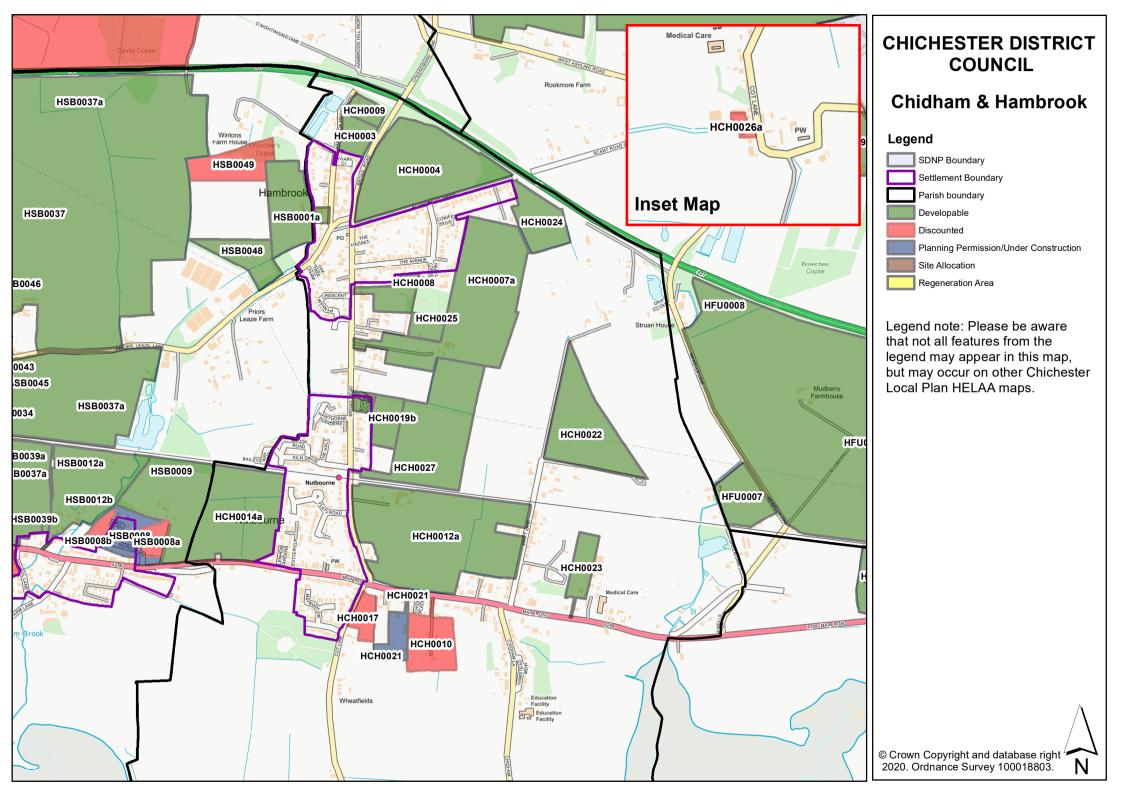

Planning Permission/Under Construction

Legend note: Please be aware that not all features from the legend may appear in this map, but may occur on other Chichester Local Plan HELAA maps.

**Boxgrove** 

### Legend

SDNP Boundary

Settlement Boundary

Parish boundary

Developable

Discounted

Planning Permission/Under Construction

Site Allocation

Regeneration Area

Legend note: Please be aware that not all features from the legend may appear in this map, but may occur on other Chichester Local Plan HELAA maps.