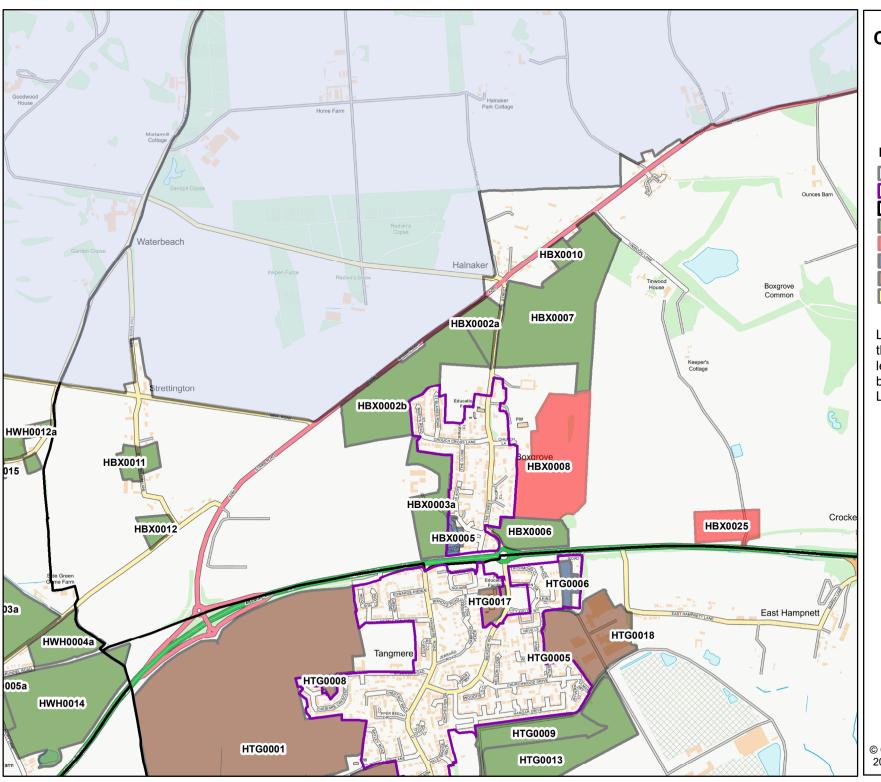

### Oving

### **Tangmere**

# Legend SDNP Boundary Settlement boundary Parish boundary Developable Discounted Planning Permission/Under Construction Site Allocation Regeneration Area

HELAA 2020 HTG0005

Legend note: Please be aware that not all features from the legend may appear in this map, but may occur on other Chichester Local Plan HELAA maps.