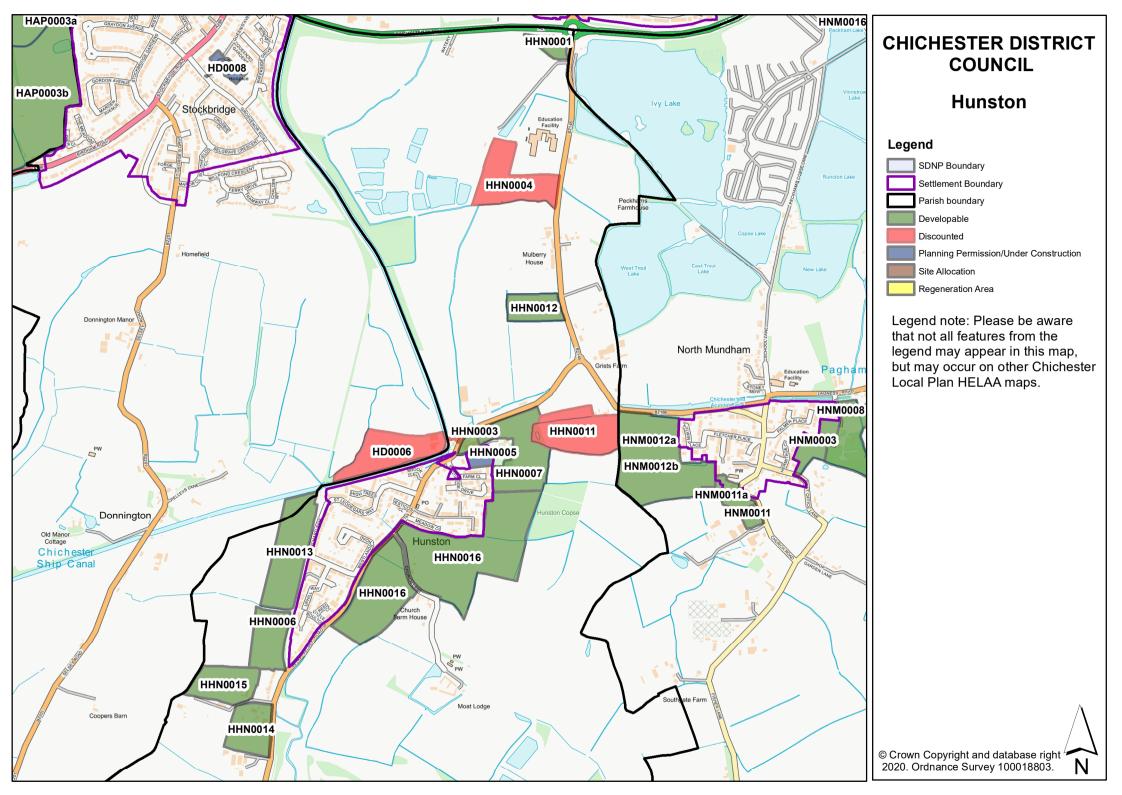

Planning Permission/Under Construction

Legend note: Please be aware that not all features from the legend may appear in this map, but may occur on other Chichester Local Plan HELAA maps.







**Boxgrove** 

### Legend

SDNP Boundary

Settlement Boundary

Parish boundary

Developable

Discounted

Planning Permission/Under Construction

Site Allocation

Regeneration Area

Legend note: Please be aware that not all features from the legend may appear in this map, but may occur on other Chichester Local Plan HELAA maps.



## **Chichester city**



Legend note: Please be aware that not all features from the legend may appear in this map, but may occur on other Chichester Local Plan HELAA maps.





























### North of Plan Area



SDNP boundary
Parish boundary

Legend note: Please be aware that not all features from the legend may appear in this map, but may occur on other Chichester Local Plan HELAA maps.





### Oving

### Legend

SDNP Boundary

Settlement boundary

Parish boundary

Developable

Discounted

Planning Permission/Under Construction

Site Allocation

Regeneration Area

Legend note: Please be aware that not all features from the legend may appear in this map, but may occur on other Chichester Local Plan HELAA maps.





### Southbourne

Settlement boundary

Parish boundary

Planning Permission/Under Construction

Site Allocation

Regeneration Area

Legend note: Please be aware that not all features from the legend may appear in this map, but may occur on other C