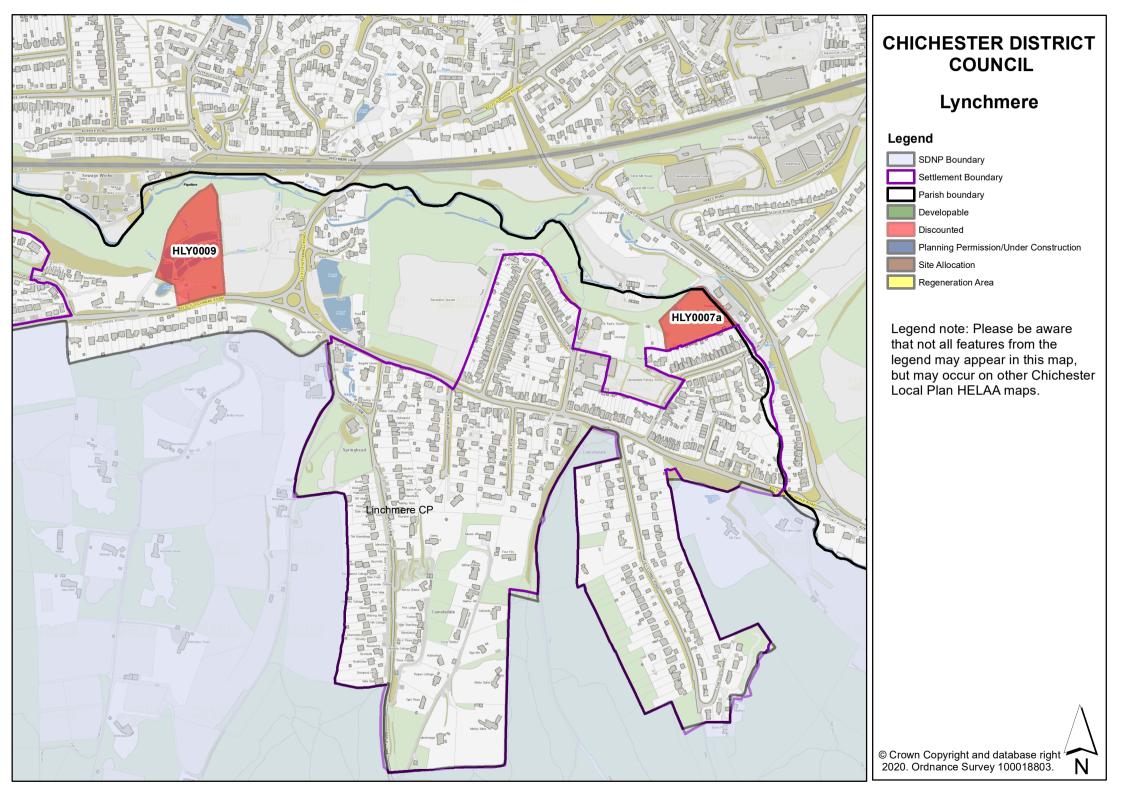

Planning Permission/Under Construction

Legend note: Please be aware that not all features from the legend may appear in this map, but may occur on other Chichester Local Plan HELAA maps.







**Boxgrove** 

### Legend

SDNP Boundary

Settlement Boundary

Parish boundary

Developable

Discounted

Planning Permission/Under Construction

Site Allocation

Regeneration Area

Legend note: Please be aware that not all features from the legend may appear in this map, but may occur on other Chichester Local Plan HELAA maps.



## **Chichester city**



Legend note: Please be aware that not all features from the legend may appear in this map, but may occur on other Chichester Local Plan HELAA maps.





























### North of Plan Area



SDNP boundary
Parish boundary

Legend note: Please be aware that not all features from the legend may appear in this map, but may occur on other Chichester Local Plan HELAA maps.





### Oving

### Legend

SDNP Boundary

Settlement boundary

Parish boundary

Developable

Discounted

Planning Permission/Under Construction

Site Allocation

Regeneration Area

Legend note: Please be aware that not all features from the legend may appear in this map, but may occur on other Chichester Local Plan HELAA maps.





### Southbourne

Settlement boundary

Parish boundary

Planning Permission/Under Construction

Site Allocation

Regeneration Area

Legend note: Please be aware that not all features from the legend may appear in this map, but may occur on other Chich