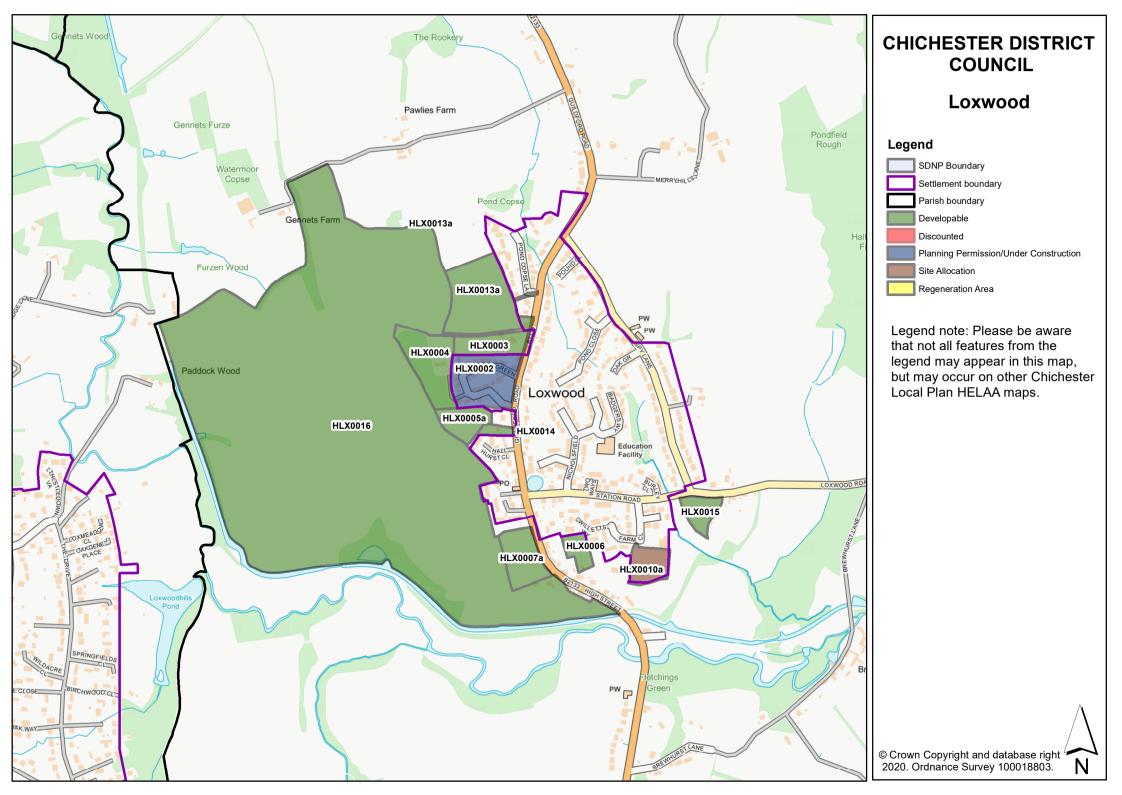

### Legend

SDNP Boundary

Settlement boundary

Parish boundary

Developable

Discounted

Planning Permission/Under Construction

Site Allocation

Regeneration Area

Legend note: Please be aware that not all features from the legend may appear in this map, but may occur on other Chichester Local Plan HELAA maps.