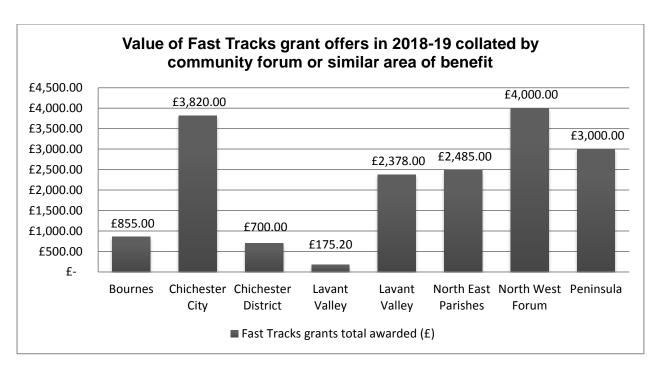

A full list of decisions made on Fast Track applications during the review period are documented in **Appendix 2**.

- During the financial year 2018-19, 23 Fast Track bids were received to the programme, a marked 92%, increase on the numbers received in 2017-18 financial year. Of the 23 bids, 20 were supported and 3 were declined. A total of £17,413.20 was awarded to support these bids, comfortably within the Panel's target budget allocation for Fast Track bids of £25,000.
- Greater scrutiny of the trends in Fast Track demand suggests an unpredictable cycle.
   While during the two previous years demand was fairly static (13 and 16), in 2015-16 there were 32 Fast Track bids so the 2018-19 increase suggests a return in popularity for this small scale, time responsive funding.
- Looking at the bids received, it is difficult to identify specific factors behind the increase. The grants were generally contributions to equipment or running costs for smaller scale community organisations. Greater awareness is a relevant factor following some promotion, also in some cases applicants seeking to use the more flexible/timely scheme rather than the Panel process. Another consideration is that the programme criteria suggest it should not fund exactly the same project year-on-year which makes an unpredictable cycle in bids from organisations likely.
- Of the successful grants, all except one received the full amount that they had requested. The smallest request was £175.20 to a Women's Institute group (only three asked for less than £500). A majority of applicants continued to be interested in a higher value of funding, with 14 of the bids requesting the maximum £1,000 grant.
- The 'Economy Priority was ticked by 17% of successful applicants to the Fast Track scheme, the 'Targeted Projects' Priority by a further 25% and the most successful Fast Track bids (58%) ticked 'Improving Living Places and Spaces'. Fig. 4 (below) shows the distribution of the value of successful Fast Track grants by priority theme.
- Fast Track bids were well distributed across the District; take-up was good from
  parishes in the north of the District, and also from areas of higher population (three
  bids supported projects in Midhurst, three Chichester, one in Selsey). A full
  geographic analysis of all grant awards is in section 1.5 of this report.
- Fig. 4 below illustrates the split in Fast Track allocations awarded and in the next section Figure 5 provides the comparative split across the successful grant awards presented to the Panel (over £1,000)