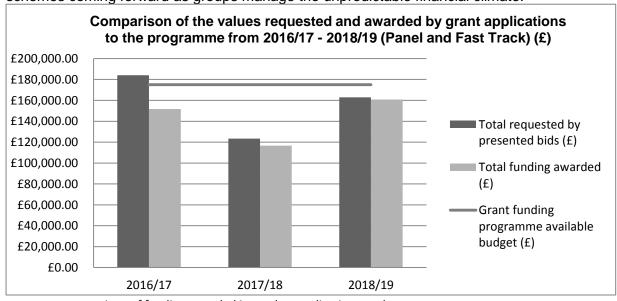

Fig.1 Year on year on the number of applications received

• Figure 2 below shows that overall the increase has been in more 'modest' sized bids which reinforces a trend noted in the last Report, for fewer large-scale/ambitious schemes coming forward as groups manage the unpredictable financial climate.

Fig. 2 Year on year comparison of funding awarded in total to applications to the programme

- All applications received this year enjoyed a high rate of success (94%). Funding
  Advisors are encouraged to ensure that applicants are aware of the Funding
  Priorities (which are now less broad) to ensure a good fit from submitted bids.
- Looking at the 'Priorities' for funding, there was a continued decrease in 'Economy' bids (reflecting the availability of Enabling Grants detailed in 2.5). For the first time most 'Over £1,000' bids were being made under the 'Targeted Projects' priority, frequently by community and voluntary services supporting the most vulnerable in communities (61% of all Panel bids.) These applicants were generally reporting an increase in demand.
- Applications came from Parishes well dispersed across the District suggesting a
  good level of awareness of the scheme. There was also an increase in the number
  of bids from organisations providing a 'District-wide' service (this included groups
  such as: the local Foodbank, mediation, support services for vulnerable families,
  counselling provision for survivors of abuse).