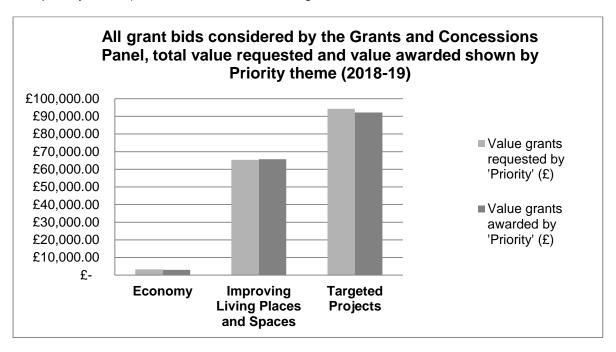

Table 2 below analyses all successful grants by their priority theme:

| Priority                           | Count all bids (number received) | Grant value requested by 'Priority' | Value Grant Awarded |
|------------------------------------|----------------------------------|-------------------------------------|---------------------|
| Economy                            | 4                                | £3,338.50                           | £3,000.00           |
| Improving Living Places and Spaces | 20*                              | £80,323.75*                         | £65,660.00          |
| Targeted Projects                  | 25                               | £94,242.70                          | £92,153.20          |
| Totals                             | 49                               | £177,904.95*                        | £160,813.20         |

<sup>\*</sup>includes one bid withdrawn prior to consideration requesting a maximum grant (£15,000) Table 2: Programme grant summary of successful grants by Priority theme 2018/19

Figure 3 below illustrates by 'Priority', the total value of all applications considered (under that priority theme) and the total value of the grant offers made.

Figure 3: All applications considered (by Priority theme) and total value of grant offers made in 2018/19.