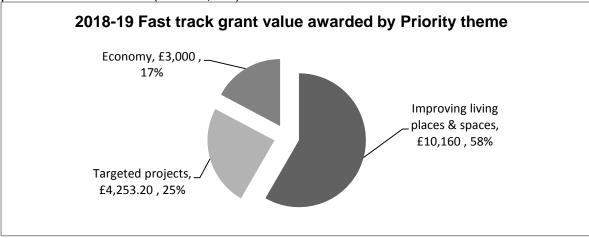

A full list of decisions made on Fast Track applications during the review period are documented in **Appendix 2**.

- During the financial year 2018-19, 23 Fast Track bids were received to the programme, a marked 92%, increase on the numbers received in 2017-18 financial year. Of the 23 bids, 20 were supported and 3 were declined. A total of £17,413.20 was awarded to support these bids, comfortably within the Panel's target budget allocation for Fast Track bids of £25,000.
- Greater scrutiny of the trends in Fast Track demand suggests an unpredictable cycle.
   While during the two previous years demand was fairly static (13 and 16), in 2015-16 there were 32 Fast Track bids so the 2018-19 increase suggests a return in popularity for this small scale, time responsive funding.
- Looking at the bids received, it is difficult to identify specific factors behind the increase. The grants were generally contributions to equipment or running costs for smaller scale community organisations. Greater awareness is a relevant factor following some promotion, also in some cases applicants seeking to use the more flexible/timely scheme rather than the Panel process. Another consideration is that the programme criteria suggest it should not fund exactly the same project year-on-year which makes an unpredictable cycle in bids from organisations likely.
- Of the successful grants, all except one received the full amount that they had requested. The smallest request was £175.20 to a Women's Institute group (only three asked for less than £500). A majority of applicants continued to be interested in a higher value of funding, with 14 of the bids requesting the maximum £1,000 grant.
- The 'Economy Priority was ticked by 17% of successful applicants to the Fast Track scheme, the 'Targeted Projects' Priority by a further 25% and the most successful Fast Track bids (58%) ticked 'Improving Living Places and Spaces'. Fig. 4 (below) shows the distribution of the value of successful Fast Track grants by priority theme.
- Fast Track bids were well distributed across the District; take-up was good from
  parishes in the north of the District, and also from areas of higher population (three
  bids supported projects in Midhurst, three Chichester, one in Selsey). A full
  geographic analysis of all grant awards is in section 1.5 of this report.
- Fig. 4 below illustrates the split in Fast Track allocations awarded and in the next section Figure 5 provides the comparative split across the successful grant awards presented to the Panel (over £1,000)

Figure 4: Fast Track grant awards agreed by Priority theme