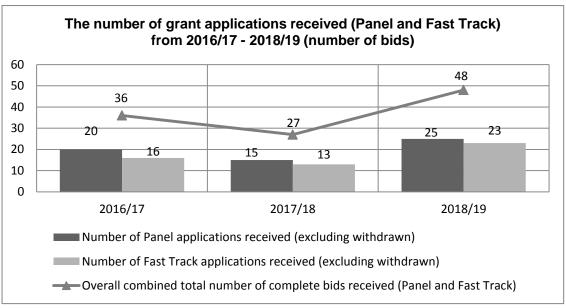

## 1.1 Summary observations about the grants scheme:

- 2018-19 was the third year of the current grant programme, following a review intended to secure the sustainability of the fund. No changes were introduced to the scheme for this year, the budget remained £175,000 and the Panel had previously decided to keep the three focused 'Priorities for funding' unchanged, providing applicants with a period of consistency to help with planning projects.
- Overall the number of applications to the programme was over 70% up on the
  previous year. The increase was most pronounced in the Fast Track bids, up from
  12 to 23, although 2017-18 had been unusually low in these applications. It has also
  been popular with different types of groups (e.g. small capital improvements to
  community halls etc.) The figures below breakdown this increase and comparison in
  more detail.

Fig.1 Year on year on the number of applications received

• Figure 2 below shows that overall the increase has been in more 'modest' sized bids which reinforces a trend noted in the last Report, for fewer large-scale/ambitious schemes coming forward as groups manage the unpredictable financial climate.