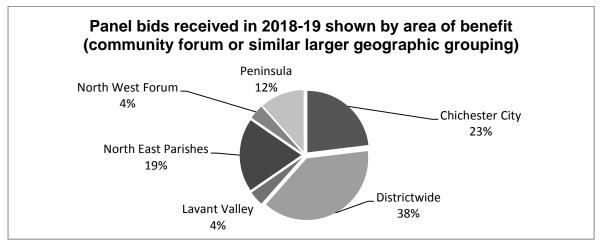

- The larger grants supported a range of capital improvements to community facilities, community shops and play areas under the 'Improving Living Places and Spaces' priority. Under 'Targeted Projects' support services providing help for disadvantaged people and communities made applications (examples of bids receiving funding included: counselling provision, Chichester District Foodbank, support for vulnerable families).
- The average Panel grant request in this year was £5,736 (last year's average was £7,500) underlining a trend for more moderate funding requests. There were two requests for the maximum grant available (£15,000), three further requests for £10,000 and another two over £5,000. All of these presented larger bids, which were successful. The Panel process also caters for smaller requests there was a higher than average number of requests for £5,000 and less this year (17). The smallest bid considered was £2,000, and was successful.
- The total value of grants requested considered by the Panel was £143,003.25 with £143,400.00 awarded (the Panel preferred to round figures).
- As identified in the geographic section (1.6), a high number of Panel bids were described as having a District wide benefit. This broad area of benefit was in-keeping with the projects' purposes and was typically being operated by voluntary sector based support services.

Figure 5: Panel grant awards agreed shown by Priority theme

20 individual parishes in the District benefited from successful applications to the grants programme (including Fast Track), an increase on last year in line with the overall increase in bid numbers. 12 applications identified that their beneficiaries would be 'Districtwide'. These were either projects that geographically served an area significantly larger than a single Parish or a service that was available to a particular cohort of beneficiaries from across the District (Foodbank, Home Start). 51% of the funds awarded through the Panel process were to projects benefiting the entire District. The Fast Track process is designed to help local community projects so it was positive that these bids identified a wide spread of parishes as beneficiary areas, suggesting a good level of awareness of the scheme and that it continues to meet a funding need. These trends are illustrated in figures 6 and 7 below.