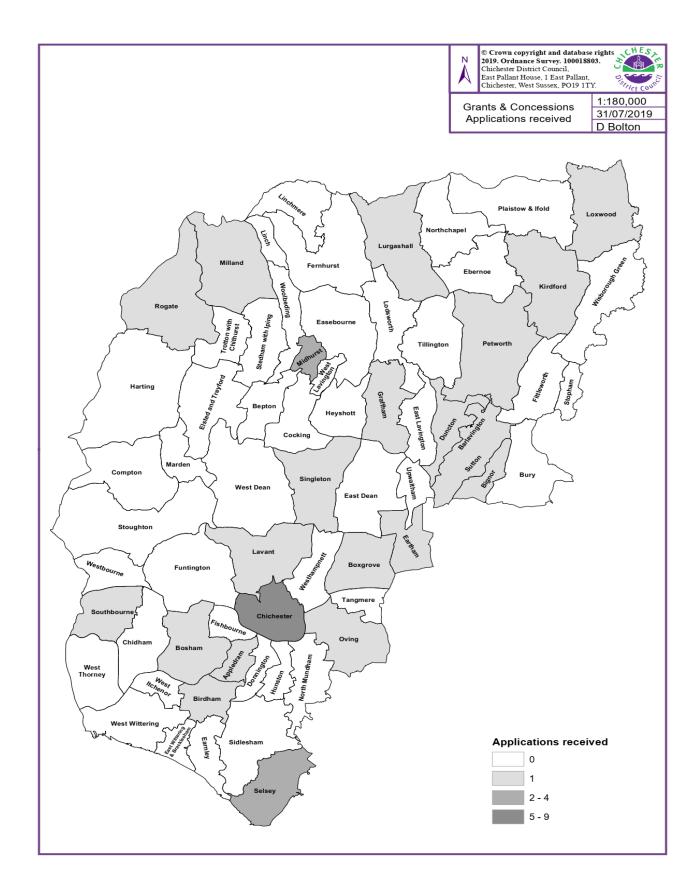

Fig. 9: The area of benefit funded projects cited in successful applications in 2018-19

In previous years the mapping of grant bids has shown limited numbers benefiting the Parishes towards the District boundaries. This year there was a more diffuse spread although still gaps to the North West of the District. Of the programme bids received that were to benefit a specific area, in addition to the more densely populated communities, many were to benefit communities in the North East of the District. The map overleaf (Figure 10) shows the bids received. While this mapping helps indicate where awareness of the scheme is strong, we also recognise that in the current economic climate, communities will often manage the number of projects they are trying to progress at any one time.

Figure 10: Map showing the areas of benefit cited in bids received to the grants programme in 2018-19 (includes withdrawn, excludes applications stating wider 'Districtwide' benefit.)