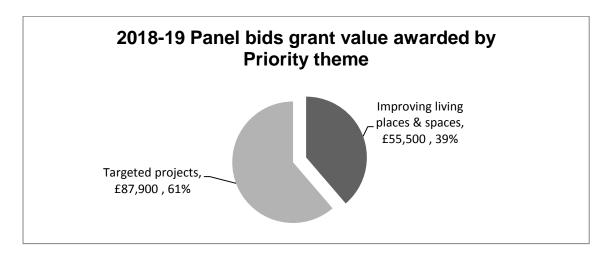

- The main grants pot saw a continued reduction in bids requesting support under the 'Economy' priority. This was anticipated as applications under the 'Economy' priority were capped at £2,500 and eligible activities under this scheme closely matched those of the separate Enabling Grants funding also administered by the Council during this year (full details at 2.5). This anomaly was picked-up when the programme's 'Priorities for Funding' were reviewed in this year.
- There were no Panel bids under the 'Economy' priority. Of all the Panel grant applications received: 35% identified as contributing to the 'Improving Places and Spaces' priority, the majority were under 'Targeted Projects' supporting 'disadvantaged' individuals, families and communities. This was a notable shift from previous years.
- Through the smaller Fast Track scheme, four applications were received under the Economy priority (17% of bids). 48% of bids received identified under 'Improving Living Spaces and Places' priority- often towards small scale improvements to community buildings or spaces. A further 35% requested Fast Track grants under 'Targeted Projects'.
- Across the programme, the number of bids received under the 'Targeted Projects' priority was more than double the previous year- representing over half of the bids received. Under this priority theme there were 25 bids, these requested £94,242.70 and awards were made of £92,153.20 (57% of the overall total awarded). Included within this were a high number of moderate sized bids, 10 of the Panel bids were requesting £5,000 or less (the average Panel grant request value was just more than £5,000 slightly less than in previous years). There were two larger requests for £10,000 which were supported. These bids were often towards the running of voluntary sector services supporting vulnerable or disadvantaged individuals or families.
- 'Improving Living Places & Spaces' bids frequently requested a contribution towards a capital purchase or building project and are typically larger. The only two maximum grant requests of this year were under this priority and were both supported, these were both to large scale community building or park improvements. Eight bids were presented to Panel, 11 Fast Tracks were presented and all were supported.

Table 2 below analyses all successful grants by their priority theme:

| Priority                           | Count all bids (number received) | Grant value requested by 'Priority' | Value Grant Awarded |
|------------------------------------|----------------------------------|-------------------------------------|---------------------|
| Economy                            | 4                                | £3,338.50                           | £3,000.00           |
| Improving Living Places and Spaces | 20*                              | £80,323.75*                         | £65,660.00          |
| Targeted Projects                  | 25                               | £94,242.70                          | £92,153.20          |
| Totals                             | 49                               | £177,904.95*                        | £160,813.20         |