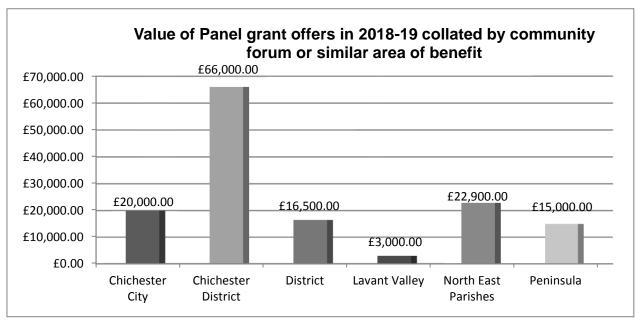

Figure 6. Where Fast Track grant applications came from in 2018-19

Figure 7: Where Panel grant applications came from in 2018-19

Figure 8: The area of benefit cited in grant application bids received and grant offer made.

Fig. 9: The area of benefit funded projects cited in successful applications in 2018-19

In previous years the mapping of grant bids has shown limited numbers benefiting the Parishes towards the District boundaries. This year there was a more diffuse spread although still gaps to the North West of the District. Of the programme bids received that were to benefit a specific area, in addition to the more densely populated communities, many were to benefit communities in the North East of the District. The map overleaf (Figure 10) shows the bids received. While this mapping helps indicate where awareness of the scheme is strong, we also recognise that in the current economic climate, communities will often manage the number of projects they are trying to progress at any one time.