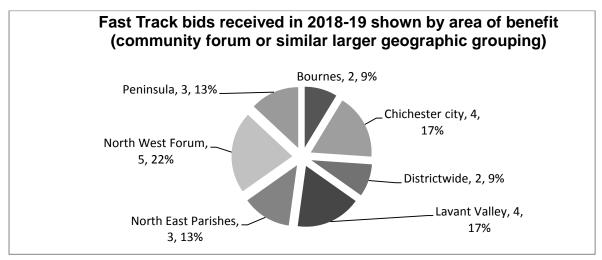

A full list of decisions made on Fast Track applications during the review period are documented in **Appendix 2**.

- During the financial year 2018-19, 23 Fast Track bids were received to the programme, a marked 92%, increase on the numbers received in 2017-18 financial year. Of the 23 bids, 20 were supported and 3 were declined. A total of £17,413.20 was awarded to support these bids, comfortably within the Panel's target budget allocation for Fast Track bids of £25,000.
- Greater scrutiny of the trends in Fast Track demand suggests an unpredictable cycle.
   While during the two previous years demand was fairly static (13 and 16), in 2015-16 there were 32 Fast Track bids so the 2018-19 increase suggests a return in popularity for this small scale, time responsive funding.
- Looking at the bids received, it is difficult to identify specific factors behind the increase. The grants were generally contributions to equipment or running costs for smaller scale community organisations. Greater awareness is a relevant factor following some promotion, also in some cases applicants seeking to use the more flexible/timely scheme rather than the Panel process. Another consideration is that the programme criteria suggest it should not fund exactly the same project year-on-year which makes an unpredictable cycle in bids from organisations likely.
- Of the successful grants, all except one received the full amount that they had requested. The smallest request was £175.20 to a Women's Institute group (only three asked for less than £500). A majority of applicants continued to be interested in a higher value of funding, with 14 of the bids requesting the maximum £1,000 grant.
- The 'Economy Priority was ticked by 17% of successful applicants to the Fast Track scheme, the 'Targeted Projects' Priority by a further 25% and the most successful Fast Track bids (58%) ticked 'Improving Living Places and Spaces'. Fig. 4 (below) shows the distribution of the value of successful Fast Track grants by priority theme.
- Fast Track bids were well distributed across the District; take-up was good from
  parishes in the north of the District, and also from areas of higher population (three
  bids supported projects in Midhurst, three Chichester, one in Selsey). A full
  geographic analysis of all grant awards is in section 1.5 of this report.
- Fig. 4 below illustrates the split in Fast Track allocations awarded and in the next section Figure 5 provides the comparative split across the successful grant awards presented to the Panel (over £1,000)

Figure 4: Fast Track grant awards agreed by Priority theme

20 individual parishes in the District benefited from successful applications to the grants programme (including Fast Track), an increase on last year in line with the overall increase in bid numbers. 12 applications identified that their beneficiaries would be 'Districtwide'. These were either projects that geographically served an area significantly larger than a single Parish or a service that was available to a particular cohort of beneficiaries from across the District (Foodbank, Home Start). 51% of the funds awarded through the Panel process were to projects benefiting the entire District. The Fast Track process is designed to help local community projects so it was positive that these bids identified a wide spread of parishes as beneficiary areas, suggesting a good level of awareness of the scheme and that it continues to meet a funding need. These trends are illustrated in figures 6 and 7 below.