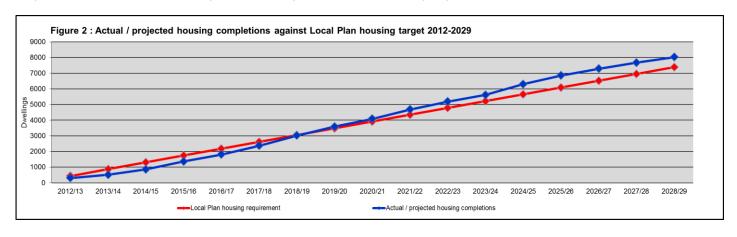

Housing trajectory for 2012-2029

- 1.14 The Council regularly reviews the trajectory of anticipated housing supply, monitored against the housing requirements of the adopted Local Plan for the period 2012-2029. The updated housing trajectory as of 1 April 2019 is set out in Appendix 3 through two figures. Figure 1 of Appendix 3 demonstrates the projected housing trajectory of supply from different sources for the plan period up until 2029. Note: the sites in Appendix 2 that are currently not included in the Council's <u>five year supply</u> are included within this trajectory and anticipated to come forward from year 6.
- 1.15 Figure 2 of Appendix 3 shows actual/projected housing completions against the Local Plan housing target for the plan period up until 2029. This demonstrates that in the year 2019/2020, cumulative housing delivery is expected to have made up for the previous cumulative shortfall from completions for the period 2012-2029.
- 1.16 Appendix 3 demonstrates that the housing requirement of the adopted Local Plan is expected to continue to be met throughout the lifetime of the Plan.

|            |           |       |    |    |    |    |    |             | Overall<br>Percentage |
|------------|-----------|-------|----|----|----|----|----|-------------|-----------------------|
| District   | Site type | Units | Y1 | Y2 | Y3 | Y4 | Y5 | Total Y1-Y5 |                       |
|            | Commenced | 97    | 49 | 29 | 19 | 0  | 0  | 97          |                       |
| Chichester | Full      | 263   | 39 | 39 | 26 | 13 | 0  | 118         |                       |
| Chichester | Outline   | 2     | 0  | 0  | 0  | 0  | 0  | 1           |                       |
|            | TOTAL     | 362   | 88 | 69 | 46 | 13 | 0  | 216         | 59.7%                 |

|                                                |                                    | currently under                 |                          |                                      |                          |          |        |                              |       |       |     |                     |                        |           |                          |                      |            |        |           |   | Comments on deliverability                                                                                           |                                             |                    |                        |                                                                            |                                                                                      |                                                                                                                                |                                                                                                                                                                                                                                                                                                                                                                                                                                                                                                                                                                                                                                                                                                                                                                                                                                                                                                                                                                                                                                                                                                                                                                                                                                                                                                                                                                                                                                                                                                                                                                                                                                                                                                                                                                                                                                                                                                                                                                                                                                                                                                                                |
|------------------------------------------------|------------------------------------|---------------------------------|--------------------------|--------------------------------------|--------------------------|----------|--------|------------------------------|-------|-------|-----|---------------------|------------------------|-----------|--------------------------|----------------------|------------|--------|-----------|---|----------------------------------------------------------------------------------------------------------------------|---------------------------------------------|--------------------|------------------------|----------------------------------------------------------------------------|--------------------------------------------------------------------------------------|--------------------------------------------------------------------------------------------------------------------------------|--------------------------------------------------------------------------------------------------------------------------------------------------------------------------------------------------------------------------------------------------------------------------------------------------------------------------------------------------------------------------------------------------------------------------------------------------------------------------------------------------------------------------------------------------------------------------------------------------------------------------------------------------------------------------------------------------------------------------------------------------------------------------------------------------------------------------------------------------------------------------------------------------------------------------------------------------------------------------------------------------------------------------------------------------------------------------------------------------------------------------------------------------------------------------------------------------------------------------------------------------------------------------------------------------------------------------------------------------------------------------------------------------------------------------------------------------------------------------------------------------------------------------------------------------------------------------------------------------------------------------------------------------------------------------------------------------------------------------------------------------------------------------------------------------------------------------------------------------------------------------------------------------------------------------------------------------------------------------------------------------------------------------------------------------------------------------------------------------------------------------------|
| WSCC<br>Site ref                               | Site address                       | Parish                          | Local Pi<br>Plan Sub- pe | lanning<br>ermissions/               | Current planning         |          |        | 2022 - 2023 -<br>2023   2024 |       |       |     | 9 net               | net                    | projected | Status                   | indicators           |            |        | dwellings |   | Notes                                                                                                                | Permission (date<br>granted)                | Detailed permissio | er/                    | Site constraints/<br>Infrastructure                                        | Developer expectations for delivery<br>(date information recieved)                   | Comments on Phasing                                                                                                            | Site updates                                                                                                                                                                                                                                                                                                                                                                                                                                                                                                                                                                                                                                                                                                                                                                                                                                                                                                                                                                                                                                                                                                                                                                                                                                                                                                                                                                                                                                                                                                                                                                                                                                                                                                                                                                                                                                                                                                                                                                                                                                                                                                                   |
|                                                |                                    |                                 | Area re                  | eferences                            | Status                   |          |        |                              |       |       |     | dwellings<br>2019 - | dwellings<br>post 2024 |           |                          | H2 & H3              | 2019       |        | (Gross)   |   |                                                                                                                      |                                             | n<br>required      | developer<br>on board? | requirements before<br>delivery                                            |                                                                                      |                                                                                                                                |                                                                                                                                                                                                                                                                                                                                                                                                                                                                                                                                                                                                                                                                                                                                                                                                                                                                                                                                                                                                                                                                                                                                                                                                                                                                                                                                                                                                                                                                                                                                                                                                                                                                                                                                                                                                                                                                                                                                                                                                                                                                                                                                |
|                                                |                                    |                                 |                          |                                      |                          |          |        |                              |       |       |     | 2024                |                        |           |                          |                      |            |        |           |   |                                                                                                                      |                                             | before<br>start on |                        |                                                                            |                                                                                      |                                                                                                                                |                                                                                                                                                                                                                                                                                                                                                                                                                                                                                                                                                                                                                                                                                                                                                                                                                                                                                                                                                                                                                                                                                                                                                                                                                                                                                                                                                                                                                                                                                                                                                                                                                                                                                                                                                                                                                                                                                                                                                                                                                                                                                                                                |
| BI175                                          | Rowan Nursery                      | Birdham                         | Manhood BI               | 1/13/00284/FUL &                     | B Planning               | 20 5     | 5 0    | 0 0                          | 0     | 0 0   | 0 0 | 25                  | 0                      | 25        | Detailed                 | Under                | Yes 481782 | 99298  | 27        | 2 | Planning permission granted October 2014 for 27                                                                      | Full (24/10/14)                             | site?              | Υ                      | N                                                                          | Start of construction - 2018                                                         | CDC has accepted that a technical start has been made on site.                                                                 | Decision notice issued 24/10/2014. Application BI/17/00316/FUL received 31/01/2017 for                                                                                                                                                                                                                                                                                                                                                                                                                                                                                                                                                                                                                                                                                                                                                                                                                                                                                                                                                                                                                                                                                                                                                                                                                                                                                                                                                                                                                                                                                                                                                                                                                                                                                                                                                                                                                                                                                                                                                                                                                                         |
|                                                | Bell Lane                          |                                 |                          | 1/17/00316/FUL                       | permission               | 1        |        |                              |       |       |     |                     |                        |           | permission c             | onstruction          |            |        |           |   | dwellings (17 market and 10 affordable). Demolition of a<br>existing dwellings recorded in Year 2016/17. 2 dwellings |                                             |                    |                        |                                                                            | First Occupation of dwellings - August<br>2019 2019/2020 - 22 dwellings              | Application BI/17/00316/FUL for a revised scheme for 27                                                                        | demolition of existing 2 bungalows and construction of 27 dwellings (including 7 affordable), access road and associated landscaping. Bl/17/00316/FUL approved                                                                                                                                                                                                                                                                                                                                                                                                                                                                                                                                                                                                                                                                                                                                                                                                                                                                                                                                                                                                                                                                                                                                                                                                                                                                                                                                                                                                                                                                                                                                                                                                                                                                                                                                                                                                                                                                                                                                                                 |
|                                                |                                    |                                 |                          |                                      |                          |          |        |                              |       |       |     |                     |                        |           |                          |                      |            |        |           |   | delivered 2018-2019.                                                                                                 |                                             |                    |                        |                                                                            | 2020/2021 - 5 dwellings (14/08/2019)<br>WSCC completions 2 18/19 so                  | S106 signed 5th Jan 18. Demolition of 2 dwellings recorded as losses in 2016/17, so net figure now 27 dwellings. 2 dwellings   | 05/01/2018.                                                                                                                                                                                                                                                                                                                                                                                                                                                                                                                                                                                                                                                                                                                                                                                                                                                                                                                                                                                                                                                                                                                                                                                                                                                                                                                                                                                                                                                                                                                                                                                                                                                                                                                                                                                                                                                                                                                                                                                                                                                                                                                    |
| FW414                                          | Land South of                      | Fast Wittering                  | Manhood F                | WB/14/01806/OUT &                    | B Planning               | 40 2     | 27 0   | 0 0                          | 0     | 0 0   | 0 0 | 67                  | 0                      | 67        | Detailed                 | Under                | Yes 481021 | 96831  | 110       | 0 | Outline planning permission granted on appeal Feb 201                                                                | 6 Outline (08/02/16                         | N I                | Y                      | S106 requires 22 AH units                                                  | developer info updated.  Aim for site completed by April 2020.                       | delivered 2018-2019. S of Oving Rd appeal inspector concluded there is a realistic                                             | Outline planning permission for 110 residential dwellings, new vehicular access, open                                                                                                                                                                                                                                                                                                                                                                                                                                                                                                                                                                                                                                                                                                                                                                                                                                                                                                                                                                                                                                                                                                                                                                                                                                                                                                                                                                                                                                                                                                                                                                                                                                                                                                                                                                                                                                                                                                                                                                                                                                          |
|                                                | Clappers Lane<br>Bracklesham       |                                 |                          | WB/17/00289/REM                      | permission               | ו "      | .   •  |                              |       |       |     | 0,                  |                        |           | permission c             |                      | 100        |        |           | ŭ | for 110 dwellings (66 market and 44 affordable) with<br>subsequent RM approval May 2017. 43 dwellings                | REM (15/05/17)                              | 'l'                | ľ                      |                                                                            | (21/10/19).                                                                          |                                                                                                                                | space, and other ancillary works allowed on appeal 08/02/2016. RM application EWB/17/00289/REM approved 15/05/2017. Works commenced 31 August 2017.                                                                                                                                                                                                                                                                                                                                                                                                                                                                                                                                                                                                                                                                                                                                                                                                                                                                                                                                                                                                                                                                                                                                                                                                                                                                                                                                                                                                                                                                                                                                                                                                                                                                                                                                                                                                                                                                                                                                                                            |
|                                                | Braditadiram                       |                                 |                          |                                      |                          |          |        |                              |       |       |     |                     |                        |           |                          |                      |            |        |           |   | delivered 2018-2019.                                                                                                 |                                             |                    |                        | dwelling & remaining 22 AH<br>prior to occupation of 50%                   |                                                                                      | 33.113.103.20.10.20.10.                                                                                                        | ETTS/T/05250/TEIMappioted Total 2017 Total Ostimination Of Flagger 2011.                                                                                                                                                                                                                                                                                                                                                                                                                                                                                                                                                                                                                                                                                                                                                                                                                                                                                                                                                                                                                                                                                                                                                                                                                                                                                                                                                                                                                                                                                                                                                                                                                                                                                                                                                                                                                                                                                                                                                                                                                                                       |
|                                                |                                    |                                 |                          |                                      |                          |          |        |                              |       |       |     |                     |                        |           |                          |                      |            |        |           |   |                                                                                                                      |                                             |                    |                        | market housing. 17 AH<br>delivered 2018-2019.                              |                                                                                      |                                                                                                                                |                                                                                                                                                                                                                                                                                                                                                                                                                                                                                                                                                                                                                                                                                                                                                                                                                                                                                                                                                                                                                                                                                                                                                                                                                                                                                                                                                                                                                                                                                                                                                                                                                                                                                                                                                                                                                                                                                                                                                                                                                                                                                                                                |
|                                                | Land On The<br>North Side Of,      | Oving                           |                          | /11/05283/OUT,<br>/15/03720/OUT,     | B Planning permission    | 60 6     | 60 60  | 60 60                        | 60 6  | 60 21 | 0 0 | 300                 | 141                    |           | Outline & detailed c     |                      | Yes 488000 | 105000 | 585       | 0 | Outline planning permission granted August 2013 for 50 dwellings (350 market and 150 affordable), with               | 00 Outline (09/08/13)<br>Outline (18/11/16) |                    | Υ                      | S106 requires 50% AH<br>before occupation of more                          | 50 units per year (Oct 19)                                                           |                                                                                                                                | Planning applications received 25/01/2012 Urban extension comprising a residential development of up to 500 dwellings. Area Development Management (South)                                                                                                                                                                                                                                                                                                                                                                                                                                                                                                                                                                                                                                                                                                                                                                                                                                                                                                                                                                                                                                                                                                                                                                                                                                                                                                                                                                                                                                                                                                                                                                                                                                                                                                                                                                                                                                                                                                                                                                     |
|                                                | Shopwhyke Road<br>Shopwhyke        | d,                              | 0.                       | /14/02826/REM &<br>/15/03964/REM     | permission               | 1        |        |                              |       |       |     |                     |                        |           | ermissions               | Unstruction          |            |        |           |   | subsequent RM approval June 2016 for 398 dwellings<br>(279 market and 119 affordable). Outline planning              | REM (09/01/15)<br>REM (21/06/16)            | Ί Ι                |                        | than 40% market &                                                          |                                                                                      | before occupation of more than 40% market & remaining 50% AH                                                                   | Committee resolved to permit 01/05/2013 subject to completion of \$106. Decision<br>notice to permit issued 9 August 2013. 0/14/02826/REM Application for construction of                                                                                                                                                                                                                                                                                                                                                                                                                                                                                                                                                                                                                                                                                                                                                                                                                                                                                                                                                                                                                                                                                                                                                                                                                                                                                                                                                                                                                                                                                                                                                                                                                                                                                                                                                                                                                                                                                                                                                      |
|                                                | Snopwnyke                          |                                 |                          | /15/03964/REW                        |                          |          |        |                              |       |       |     |                     |                        |           |                          |                      |            |        |           |   | permission granted Nov 2016 for an additional 85<br>dwellings (59 market, 26 affordable). Site allocated in          | REW (21/00/10)                              |                    |                        | remaining 50% AH before<br>more than 75% market<br>dwellings. No reason to |                                                                                      | inspector concluded that build rate likely to be 50 dpa. 77                                                                    | product to permit solded 9/01/2015. O/14/02526/REWINApplication for constitution of spine road permitted 09/01/2015. O/14/03560/OUT Planning permission granted [24/03/2015 for variation of Condition 17 relating to phasing of site access. Application                                                                                                                                                                                                                                                                                                                                                                                                                                                                                                                                                                                                                                                                                                                                                                                                                                                                                                                                                                                                                                                                                                                                                                                                                                                                                                                                                                                                                                                                                                                                                                                                                                                                                                                                                                                                                                                                      |
|                                                |                                    |                                 |                          |                                      |                          |          |        |                              |       |       |     |                     |                        |           |                          |                      |            |        |           |   | Chichester Local Plan: Key Policies (Policy 16) for 500 homes. 78 dwellings completed 17-18 period. 66               |                                             |                    |                        | consider this cannot be<br>achieved through build out of                   |                                                                                      | 2019, so delivery phased at 60dpa. 2nd developer submitted REM                                                                 | 0/15/03/20/10 for valation of committee of the properties of the properties of the committee of the properties of the pr |
|                                                |                                    |                                 |                          |                                      |                          |          |        |                              |       |       |     |                     |                        |           |                          |                      |            |        |           |   | dwellings delivered 2018-2019.                                                                                       |                                             |                    |                        | current scheme                                                             |                                                                                      | year period, however cannot currently be included.                                                                             | (27)04/2016) resolution to permit subject to \$106 agreement and decision notice issued on 18/11/2016. RM application (0/15/03964/REM) for 398 dwellings & 838sqm [commercial floorspace submitted 08/01/2015. Planning Cttee (25/05/2016) resolution to                                                                                                                                                                                                                                                                                                                                                                                                                                                                                                                                                                                                                                                                                                                                                                                                                                                                                                                                                                                                                                                                                                                                                                                                                                                                                                                                                                                                                                                                                                                                                                                                                                                                                                                                                                                                                                                                       |
|                                                |                                    |                                 |                          |                                      |                          |          |        |                              |       |       |     |                     |                        |           |                          |                      |            |        |           |   |                                                                                                                      |                                             |                    |                        |                                                                            |                                                                                      |                                                                                                                                | permit subject to S106 agreement. Decision notice issued on 21/06/2016. Occupations                                                                                                                                                                                                                                                                                                                                                                                                                                                                                                                                                                                                                                                                                                                                                                                                                                                                                                                                                                                                                                                                                                                                                                                                                                                                                                                                                                                                                                                                                                                                                                                                                                                                                                                                                                                                                                                                                                                                                                                                                                            |
|                                                | Land West Of<br>Garsons Road       | Southbourne                     | East-West SI             | B/15/02505/OUT &<br>B/17/01599/REM   | B Planning permission    | 30 3     | 30 30  | 18 0                         | 0     | 0 0   | 0 0 | 108                 | 0                      |           | Detailed<br>permission c |                      | Yes 476471 | 105870 | 125       | 0 | Outline planning permission granted June 2016 for up to<br>125 dwellings (87 market and 38 affordable) with          | Outline (10/06/16)<br>REM (17/10/17)        | ) N                | Υ                      | AH to be provided before<br>80% of market housing. No                      | N                                                                                    | Devpt started. CDC Housing show AH units phased in 2020/21 but this is an estimate. AH to be provided before 80% market        | approx 125 April 2019.  Outline planning application received 10/08/2015 for up to 125 homes, new vehicle, pedestrian and cyclist access, allotments, a sustainable drainage system, public open                                                                                                                                                                                                                                                                                                                                                                                                                                                                                                                                                                                                                                                                                                                                                                                                                                                                                                                                                                                                                                                                                                                                                                                                                                                                                                                                                                                                                                                                                                                                                                                                                                                                                                                                                                                                                                                                                                                               |
|                                                | Gaisons Road                       |                                 | Corridor                 | D/17/01399/KEM                       | permission               | 1        |        |                              |       |       |     |                     |                        | ,         | Dell'IISSIOIT C          | Unstruction          |            |        |           |   | subsequent RM approval Oct 2017. 17 dwellings                                                                        | KEWI(17/10/17)                              |                    |                        | reason to consider this                                                    |                                                                                      | housing. S of Oving Rd appeal inspector concluded that                                                                         | space, landscaping and associated works. Decision notice issued 10/06/2016. RM                                                                                                                                                                                                                                                                                                                                                                                                                                                                                                                                                                                                                                                                                                                                                                                                                                                                                                                                                                                                                                                                                                                                                                                                                                                                                                                                                                                                                                                                                                                                                                                                                                                                                                                                                                                                                                                                                                                                                                                                                                                 |
| 00040                                          | Land North Of                      | 0                               | F W                      | D /4 4/000000 /OL IT 0               | D Dii                    | 05 0     |        |                              |       |       |     |                     |                        | 20        | D. I. T. I               | H- I                 | V 477446   | 405000 | 450       |   | delivered 2018-2019.  Outline permission granted April 2015 for 157 dwellings                                        | 0.45 (00.0.4/45                             | <u> </u>           |                        | cannot be achieved through<br>build out of current scheme                  | 20-1-1-1-1-1-1-1-1-1-1-1-1-1-1-1-1-1-1-1                                             | 17 dwellings delivered 2018-2019.                                                                                              | application following outline permission SB/15/02505/OUT approved 17/10/2017. Works commenced 7 March 2018.                                                                                                                                                                                                                                                                                                                                                                                                                                                                                                                                                                                                                                                                                                                                                                                                                                                                                                                                                                                                                                                                                                                                                                                                                                                                                                                                                                                                                                                                                                                                                                                                                                                                                                                                                                                                                                                                                                                                                                                                                    |
|                                                | Main Road And                      | Southbourne                     | Corridor SI              | B/16/03018/REM &                     | B Planning<br>permission | 35 3     | 35 23  | 0   0                        | 0     | 0   0 |     | 93                  | "                      |           | Detailed<br>permission c | Under<br>onstruction | Yes 477412 | 105632 | 159       | U | (105 market and 62 affordable) with subsequent RM                                                                    | REM (12/04/17)                              | N                  | ľ                      | AH units in each phase prior                                               | Start of construction - May 2017<br>First Occupation - April 2018                    | S106 requires delivery of all AH units in each phase prior to occupation of +50% market housing. 13 dwellings completed        | Application recieved 18/08/2014 for outline permission for residential development for<br>157 dwellings, with associated access from Main Road, parking, open space and                                                                                                                                                                                                                                                                                                                                                                                                                                                                                                                                                                                                                                                                                                                                                                                                                                                                                                                                                                                                                                                                                                                                                                                                                                                                                                                                                                                                                                                                                                                                                                                                                                                                                                                                                                                                                                                                                                                                                        |
|                                                | West Of Inlands<br>Road            |                                 | Si                       | B/17/02776/FUL                       |                          |          |        |                              |       |       |     |                     |                        |           |                          |                      |            |        |           |   | approval Apr 2017. 13 dwellings completed 17-18 perio<br>53 dwellings delivered 2018-2019.                           | d.  Full (27/03/18)                         |                    |                        | market housing. No reason                                                  |                                                                                      | 17/18. 53 dwellings delivered 2018-2019. Delivery based on<br>information from developer.                                      | landscaping. 10/12/14 Planning Committee resolved to permit 10 Dec 2014 subject to S106 agreement. RM application (SB/16/03018/REM) approved 12/04/2017. Application                                                                                                                                                                                                                                                                                                                                                                                                                                                                                                                                                                                                                                                                                                                                                                                                                                                                                                                                                                                                                                                                                                                                                                                                                                                                                                                                                                                                                                                                                                                                                                                                                                                                                                                                                                                                                                                                                                                                                           |
|                                                |                                    |                                 |                          |                                      |                          |          |        |                              |       |       |     |                     |                        |           |                          |                      |            |        |           |   |                                                                                                                      |                                             |                    |                        | achieved through build out of                                              | Issues with Market conditions due to<br>oversupply of two bed houses in              |                                                                                                                                | SB/17/02776/FUL for addition of 2 extra dwellings approved 27/03/2017. 19/01168/REM submitted 29/04/19 to vary permission changing various 2 bedroom dwellings to 3                                                                                                                                                                                                                                                                                                                                                                                                                                                                                                                                                                                                                                                                                                                                                                                                                                                                                                                                                                                                                                                                                                                                                                                                                                                                                                                                                                                                                                                                                                                                                                                                                                                                                                                                                                                                                                                                                                                                                            |
|                                                |                                    |                                 |                          |                                      |                          |          |        |                              |       |       |     |                     |                        |           |                          |                      |            |        |           |   |                                                                                                                      |                                             |                    |                        | current scheme                                                             | Southbourne and neighbouring<br>Parishes. Permission being sought to                 |                                                                                                                                | bedroom. Awaiting decision.                                                                                                                                                                                                                                                                                                                                                                                                                                                                                                                                                                                                                                                                                                                                                                                                                                                                                                                                                                                                                                                                                                                                                                                                                                                                                                                                                                                                                                                                                                                                                                                                                                                                                                                                                                                                                                                                                                                                                                                                                                                                                                    |
|                                                |                                    |                                 |                          |                                      |                          |          |        |                              |       |       |     |                     |                        |           |                          |                      |            |        |           |   |                                                                                                                      |                                             |                    |                        |                                                                            | change large 2 bed houses into 3<br>bedroom houses. Concerns of                      |                                                                                                                                |                                                                                                                                                                                                                                                                                                                                                                                                                                                                                                                                                                                                                                                                                                                                                                                                                                                                                                                                                                                                                                                                                                                                                                                                                                                                                                                                                                                                                                                                                                                                                                                                                                                                                                                                                                                                                                                                                                                                                                                                                                                                                                                                |
|                                                |                                    |                                 |                          |                                      |                          |          |        |                              |       |       |     |                     |                        |           |                          |                      |            |        |           |   |                                                                                                                      |                                             |                    |                        |                                                                            | oversupply of housing in CDC.<br>(13/08/2019)                                        |                                                                                                                                |                                                                                                                                                                                                                                                                                                                                                                                                                                                                                                                                                                                                                                                                                                                                                                                                                                                                                                                                                                                                                                                                                                                                                                                                                                                                                                                                                                                                                                                                                                                                                                                                                                                                                                                                                                                                                                                                                                                                                                                                                                                                                                                                |
|                                                |                                    |                                 |                          |                                      |                          |          |        |                              |       |       |     |                     |                        |           |                          |                      |            |        |           |   |                                                                                                                      |                                             |                    |                        |                                                                            | Info from developer is 23 dwellings short<br>of permission, these have been included |                                                                                                                                |                                                                                                                                                                                                                                                                                                                                                                                                                                                                                                                                                                                                                                                                                                                                                                                                                                                                                                                                                                                                                                                                                                                                                                                                                                                                                                                                                                                                                                                                                                                                                                                                                                                                                                                                                                                                                                                                                                                                                                                                                                                                                                                                |
|                                                |                                    | n Southbourne                   |                          | B/16/03803/FUL                       | B Planning               | 10       | 7 0    | 0 0                          | 0     | 0 0   | 0 0 | 17                  | 0                      |           |                          | Under                | Yes 477890 | 105576 | 55        | 0 | Planning permission granted June 2017 for 55 dwelling                                                                | s Full (12/07/17)                           | N                  | Υ                      | N                                                                          | in year 3.<br>Start of construction - Oct 2017                                       |                                                                                                                                | Application received 17/11/2016 for 55 housing units in a mix of sizes with associated                                                                                                                                                                                                                                                                                                                                                                                                                                                                                                                                                                                                                                                                                                                                                                                                                                                                                                                                                                                                                                                                                                                                                                                                                                                                                                                                                                                                                                                                                                                                                                                                                                                                                                                                                                                                                                                                                                                                                                                                                                         |
|                                                | Road, Nutbourne                    | '                               | Corridor                 |                                      | permission               | 1        |        |                              |       |       |     |                     |                        | F         | permission c             | onstruction          |            |        |           |   | (38 market and 17 affordable). 38 dwellings delivered 2018-2019.                                                     |                                             |                    |                        |                                                                            | First occupation - August 18<br>2018/2019 - 38 dwellings                             | AH prior to 30 market units. Delivery based on information from developer. 38 dwellings delivered 2018-2019.                   | parking, landscaping and access. Planning Cttee resolution to permit subject to S106<br>agreement 21/06/2017. Decision notice dated 21/06/2017 (issued 12/07/2017).                                                                                                                                                                                                                                                                                                                                                                                                                                                                                                                                                                                                                                                                                                                                                                                                                                                                                                                                                                                                                                                                                                                                                                                                                                                                                                                                                                                                                                                                                                                                                                                                                                                                                                                                                                                                                                                                                                                                                            |
|                                                |                                    |                                 |                          |                                      |                          |          |        |                              |       |       |     |                     |                        |           |                          |                      |            | oxed   |           |   |                                                                                                                      |                                             |                    |                        |                                                                            | 2019/20 - 10 dwellings<br>2020/21 7 dwellings (06/09/19)                             |                                                                                                                                |                                                                                                                                                                                                                                                                                                                                                                                                                                                                                                                                                                                                                                                                                                                                                                                                                                                                                                                                                                                                                                                                                                                                                                                                                                                                                                                                                                                                                                                                                                                                                                                                                                                                                                                                                                                                                                                                                                                                                                                                                                                                                                                                |
|                                                | Land South Of<br>Meadowbank        | Wisborough<br>Green             |                          | /R/14/00748/OUT &<br>/R/16/02096/REM | B Planning<br>permission | 15 (     | 0 0    | 0 0                          | 0     | 0 0   | 0 0 | 15                  | 0                      |           | Detailed<br>permission c |                      | Yes 504679 | 125781 | 25        | 0 | Planning permission granted March 2015 for 25<br>dwellings (15 market and 10 affordable) with subseque               | Outline (17/03/15)<br>nt REM (13/10/17)     | ) N                | Υ                      | N                                                                          | All units are nearing completion, sales<br>ongoing (22/08/19)                        | 10 dwellings delivered 2018-2019.                                                                                              | Outline planning application received 28/03/2014 for 25 no. residential dwellings with<br>new access, associated parking and attenuation pond. RM application                                                                                                                                                                                                                                                                                                                                                                                                                                                                                                                                                                                                                                                                                                                                                                                                                                                                                                                                                                                                                                                                                                                                                                                                                                                                                                                                                                                                                                                                                                                                                                                                                                                                                                                                                                                                                                                                                                                                                                  |
|                                                |                                    |                                 |                          |                                      |                          |          |        |                              |       |       |     |                     |                        |           |                          |                      |            |        |           |   | RM approval Oct 2017. 10 dwellings delivered 2018-<br>2019.                                                          |                                             |                    |                        |                                                                            |                                                                                      |                                                                                                                                | (WR/16/02096/REM) approved 11/10/2017.                                                                                                                                                                                                                                                                                                                                                                                                                                                                                                                                                                                                                                                                                                                                                                                                                                                                                                                                                                                                                                                                                                                                                                                                                                                                                                                                                                                                                                                                                                                                                                                                                                                                                                                                                                                                                                                                                                                                                                                                                                                                                         |
|                                                | Graylingwell (inc<br>Kingsmead     | Chichester                      |                          | C/08/03533/OUT,<br>C/10/05597/OUT,   | B Planning<br>permission | 50 5     | 50 50  | 50 50                        | 50    | 8 0   | 0 0 | 250                 | 58                     |           | Outline & detailed c     |                      | Yes 486688 | 106256 | 750       | 0 | Outline planning permission (CC/08/03533/OUT) grants<br>for 750 dwellings in 2009 with subsequent RM                 | ed Outline (19/08/09)<br>Outline (28/11/12) |                    | Υ                      | Requirements for each<br>phase Access for Phase 2                          | N                                                                                    | Phased based on average site delivery over past 10 years of completions. 50dpa. 65 dwellings delivered 2018-2019.              | Outline planning permission granted 19 August 2009 for 750 dwellings and detailed<br>planning permission for 110 dwellings on phase 1. CC/10/02926/REM submitted for 245                                                                                                                                                                                                                                                                                                                                                                                                                                                                                                                                                                                                                                                                                                                                                                                                                                                                                                                                                                                                                                                                                                                                                                                                                                                                                                                                                                                                                                                                                                                                                                                                                                                                                                                                                                                                                                                                                                                                                       |
|                                                | Avenue)                            |                                 |                          | C/14/01018/OUT<br>C/10/02926/REM,    |                          |          |        |                              |       |       |     |                     |                        | P         | ermissions               |                      |            |        |           |   | permissions. Separate outline permission<br>(CC/10/05597/OUT) for 43 dwellings granted for land a                    | REM (12/11/10)<br>REM (04/07/13)            | before<br>each     |                        | Westhampnett SDL)                                                          |                                                                                      |                                                                                                                                | dwelings June 2010. Decision issued 27 October 2010. CC/10/02926/REM decison notice issued 27/10/2010.for 245 dwelings. CC/13/00837/REM application received                                                                                                                                                                                                                                                                                                                                                                                                                                                                                                                                                                                                                                                                                                                                                                                                                                                                                                                                                                                                                                                                                                                                                                                                                                                                                                                                                                                                                                                                                                                                                                                                                                                                                                                                                                                                                                                                                                                                                                   |
|                                                |                                    |                                 | C                        | C13/00907/REM,<br>C/13/00837/REM,    |                          |          |        |                              |       |       |     |                     |                        |           |                          |                      |            |        |           |   | Kingsmead Avenue. Revised masterplan submitted wit<br>CC/14/01018/OUT for remaining land not subject to RN           | h REM (14/07/13)                            | phase.             |                        |                                                                            |                                                                                      |                                                                                                                                | 13/03/2013 for 35 dwellings (phase 5, planning permsision decision notice issued 13/06/2013. CC/14/01018/OUT- Hybrid outline application (CC/14/01018/OUT) received                                                                                                                                                                                                                                                                                                                                                                                                                                                                                                                                                                                                                                                                                                                                                                                                                                                                                                                                                                                                                                                                                                                                                                                                                                                                                                                                                                                                                                                                                                                                                                                                                                                                                                                                                                                                                                                                                                                                                            |
|                                                |                                    |                                 | C                        | C/15/02506/REM,<br>C/16/02253/FUL &  |                          |          |        |                              |       |       |     |                     |                        |           |                          |                      |            |        |           |   |                                                                                                                      | Full (30/09/16)                             |                    |                        |                                                                            |                                                                                      |                                                                                                                                | 28/03/2014 for Graylingwell Park including Kingsmead Avenue incorporating revised<br>masterplan layout for up to 391 dwellings (reduced to 231 following approval of                                                                                                                                                                                                                                                                                                                                                                                                                                                                                                                                                                                                                                                                                                                                                                                                                                                                                                                                                                                                                                                                                                                                                                                                                                                                                                                                                                                                                                                                                                                                                                                                                                                                                                                                                                                                                                                                                                                                                           |
|                                                |                                    |                                 |                          | C/16/02248/FUL                       |                          |          |        |                              |       |       |     |                     |                        |           |                          |                      |            |        |           |   | S106 agreement, outline proposal incorporating revised<br>masterplan layout for up to 391 dwellings with detailed    | 1                                           |                    |                        |                                                                            |                                                                                      |                                                                                                                                | 15/02506/REM) of which detailed permission is sought for 10 dwellings (excludes the 110 completed on Phase 1, 245 permitted under CC/10/02926/REM and 35 permitted                                                                                                                                                                                                                                                                                                                                                                                                                                                                                                                                                                                                                                                                                                                                                                                                                                                                                                                                                                                                                                                                                                                                                                                                                                                                                                                                                                                                                                                                                                                                                                                                                                                                                                                                                                                                                                                                                                                                                             |
|                                                |                                    |                                 |                          |                                      |                          |          |        |                              |       |       |     |                     |                        |           |                          |                      |            |        |           |   | permission for 13 dwellings (amended to 231 dwellings follwing approval of CC/15/02506/REM for 160                   |                                             |                    |                        |                                                                            |                                                                                      |                                                                                                                                | under CC/13/00837/REM. Planning Cttee resolution to permit 11/12/2014 subject to S106. CC/15/02506/REM for 160 dwellings (Phase 4) under original outline permission                                                                                                                                                                                                                                                                                                                                                                                                                                                                                                                                                                                                                                                                                                                                                                                                                                                                                                                                                                                                                                                                                                                                                                                                                                                                                                                                                                                                                                                                                                                                                                                                                                                                                                                                                                                                                                                                                                                                                           |
|                                                |                                    |                                 |                          |                                      |                          |          |        |                              |       |       |     |                     |                        |           |                          |                      |            |        |           |   | dwellings). Development in progress with 373 dwellings                                                               | ;                                           |                    |                        |                                                                            |                                                                                      |                                                                                                                                | approved 06/01/2016. Application CC/16/02253/FUL for conversion of Building I<br>profspace for 3 dwellings permitted 30/09/2016. Application CC/16/02248/FUL for 10                                                                                                                                                                                                                                                                                                                                                                                                                                                                                                                                                                                                                                                                                                                                                                                                                                                                                                                                                                                                                                                                                                                                                                                                                                                                                                                                                                                                                                                                                                                                                                                                                                                                                                                                                                                                                                                                                                                                                            |
| VA 1000                                        |                                    | Objet                           | F W                      | 0/45/00740/01/F-0                    | D Di                     | 40 4     | 10 10  | 40 0                         |       |       |     | 400                 |                        | 100       | 0.450                    | II. In               | V 400 400  | 400470 | 400       |   | remaining to be completed (May 2018). 65 dwellings delivered 2018-2019 (phase 4).                                    | 0.45 (00.04.(40)                            | ļ.                 |                        |                                                                            | 2011                                                                                 | 0 15 - 00 - 31 - 01 - 1 - 21 - 1 - 21 - 21 - 21 - 21                                                                           | dwellings (Wooded Hamlet) submitted 18/07/2016.                                                                                                                                                                                                                                                                                                                                                                                                                                                                                                                                                                                                                                                                                                                                                                                                                                                                                                                                                                                                                                                                                                                                                                                                                                                                                                                                                                                                                                                                                                                                                                                                                                                                                                                                                                                                                                                                                                                                                                                                                                                                                |
|                                                | Land South Of<br>Graylingwell Driv |                                 |                          | C/15/00743/OUT &<br>C/17/02571/REM   | permission               |          | 40 40  | 40 0                         | 0     | 0   0 |     | 160                 | "                      | 160       |                          | Under<br>onstruction | Yes 486429 | 106179 | 160       | U | Outline planning permission granted Jan 2016 for up to 160 dwellings (50% to be starter homes). Site is              | REM (26/01/18)                              | N                  | ľ                      | IN .                                                                       | occupation - May/June 19, 2018/2019 -                                                | Oct/Nov 2018. Homes England contract, requirement to deliver                                                                   | 06/03/2015 Outline application (CC/15/00743/OUT) received for Demolition of existing hospital buildings and development of up to 165 new homes Planning Committee                                                                                                                                                                                                                                                                                                                                                                                                                                                                                                                                                                                                                                                                                                                                                                                                                                                                                                                                                                                                                                                                                                                                                                                                                                                                                                                                                                                                                                                                                                                                                                                                                                                                                                                                                                                                                                                                                                                                                              |
|                                                |                                    |                                 |                          |                                      |                          |          |        |                              |       |       |     |                     |                        | P         | ermissions               |                      |            |        |           |   | allocated in Chichester Local Plan: Key Policies (Policy<br>14). Site owned by Homes England with no major           |                                             |                    |                        |                                                                            | 2, 2019/2020 - 79, 2020/2021 - 79<br>(18/09/18)                                      | homes quickly. Developer phasing expects approx 80dpa. Particulary high number for single site, phasing spread over 4          | (14/10/2015) recommendation to permit subject to S106 agreement. Decision notice issued 29/01/2016. CC/17/02377/OBG submitted 07/08/2017 to amend S106 to replace                                                                                                                                                                                                                                                                                                                                                                                                                                                                                                                                                                                                                                                                                                                                                                                                                                                                                                                                                                                                                                                                                                                                                                                                                                                                                                                                                                                                                                                                                                                                                                                                                                                                                                                                                                                                                                                                                                                                                              |
|                                                |                                    |                                 |                          |                                      |                          |          |        |                              |       |       |     |                     |                        |           |                          |                      |            |        |           |   | constraints to development. Reserved matters<br>application in Jan 2018. Site under construction WSCC                | :                                           |                    |                        |                                                                            |                                                                                      | years not 2 to allow for any delays.                                                                                           | 50% starter homes with 30% AH. Approved 09/08/2018. RM application<br>CC/17/02571/REM pursuant to CC/15/00743/OUT for the development of 160 new                                                                                                                                                                                                                                                                                                                                                                                                                                                                                                                                                                                                                                                                                                                                                                                                                                                                                                                                                                                                                                                                                                                                                                                                                                                                                                                                                                                                                                                                                                                                                                                                                                                                                                                                                                                                                                                                                                                                                                               |
|                                                |                                    |                                 |                          |                                      |                          |          |        |                              |       |       |     |                     |                        |           |                          |                      |            |        |           |   | visit July 19.                                                                                                       |                                             |                    |                        |                                                                            |                                                                                      |                                                                                                                                | homes and associated works received 22/09/2017. CC/17/02571/REM approved 17/01/2018.                                                                                                                                                                                                                                                                                                                                                                                                                                                                                                                                                                                                                                                                                                                                                                                                                                                                                                                                                                                                                                                                                                                                                                                                                                                                                                                                                                                                                                                                                                                                                                                                                                                                                                                                                                                                                                                                                                                                                                                                                                           |
| SY537                                          | 5-9 High Street                    | Selsey                          | Manhood S'<br>Peninsula  | Y/14/02930/FUL                       | B Planning<br>permission | 9 (      | 0 0    | 0 0                          | 0     | 0 0   | 0 0 | 9                   | 0                      |           | Detailed<br>permission c |                      | Yes 485650 | 93720  | 10        | 0 | Planning permission granted May 2015 for<br>redevelopment for 10 market dwellings (net gain of 9                     | Full (21/05/15)                             | N                  | Y                      | N                                                                          | Dwellings being built out at the moment.<br>(13/08/19)                               | completion expected in Year 1. All dwellings still under                                                                       | Application recieved 28/08/2014 for demolition of existing car sales garage (Selsey Car Sales Ltd), an MOT garage, valet bay, office and 1 no. flat and construction of 6 no. 2/3                                                                                                                                                                                                                                                                                                                                                                                                                                                                                                                                                                                                                                                                                                                                                                                                                                                                                                                                                                                                                                                                                                                                                                                                                                                                                                                                                                                                                                                                                                                                                                                                                                                                                                                                                                                                                                                                                                                                              |
|                                                |                                    |                                 |                          |                                      |                          |          |        |                              |       |       |     |                     |                        |           |                          |                      |            |        |           |   | dwellings). Site in one private ownership with no major constraints to development. Development in progress.         |                                             |                    |                        |                                                                            |                                                                                      | construction WSCC site visit 2019.                                                                                             | bedroom houses and 4 no. 1/2 bedroom flats. Decision notice issued 21/05/2015 to be implemented within 3 years.                                                                                                                                                                                                                                                                                                                                                                                                                                                                                                                                                                                                                                                                                                                                                                                                                                                                                                                                                                                                                                                                                                                                                                                                                                                                                                                                                                                                                                                                                                                                                                                                                                                                                                                                                                                                                                                                                                                                                                                                                |
|                                                | Former Tangmer<br>Airfield Hanger  | re Tangmere                     | Corridor To              | G/08/01390/OUT,<br>G/14/00797/FUL,   | B Planning<br>permission | 6 (      | 0 0    | 0 0                          | 0     | 0 0   | 0 0 | 6                   | 0                      |           | Detailed<br>permission c | Under<br>onstruction | Yes 490773 | 106376 | 160       | 0 | Planning permission granted for 160 dwellings (96 market and 64 affordable). Subsequent planning                     | Outline (27/11/08)<br>Full (29/07/14)       | ) N                | Y                      | N                                                                          | N                                                                                    | 26 dwellings delivered 2018-2019.                                                                                              | TG/11/00640/EXT submitted 04/02/2011 extension of pp TG/08/01390/OUT 160 dwellings. TG/11/00640/EXT for 160 dwellings decision notice issued 11/10/2011.                                                                                                                                                                                                                                                                                                                                                                                                                                                                                                                                                                                                                                                                                                                                                                                                                                                                                                                                                                                                                                                                                                                                                                                                                                                                                                                                                                                                                                                                                                                                                                                                                                                                                                                                                                                                                                                                                                                                                                       |
|                                                | Area                               |                                 |                          | G/14/02413/REM &<br>G/16/00444/FUL   |                          |          |        |                              |       |       |     |                     |                        |           |                          |                      |            |        |           |   | permission granted Oct 2016 for 6 additional dwellings.<br>Development in progress with 6 dwellings remaining to     |                                             |                    |                        |                                                                            |                                                                                      |                                                                                                                                | TG/14/00797/FUL PA 06/03/2014 Variation of condition 11 (mix of dwellings) and 13 (layout and siting) to planning permission TG/11/00640/EXT for 160 dwellings. Decision                                                                                                                                                                                                                                                                                                                                                                                                                                                                                                                                                                                                                                                                                                                                                                                                                                                                                                                                                                                                                                                                                                                                                                                                                                                                                                                                                                                                                                                                                                                                                                                                                                                                                                                                                                                                                                                                                                                                                       |
|                                                |                                    |                                 |                          |                                      |                          |          |        |                              |       |       |     |                     |                        |           |                          |                      |            |        |           |   | be completed.                                                                                                        |                                             |                    |                        |                                                                            |                                                                                      |                                                                                                                                | notice issued 29/06/2014. TG/14/02413/REM submitted 09/09/14 for details of site<br>layout, scale and appearance of buildings and landscaping pursuant to outline planning                                                                                                                                                                                                                                                                                                                                                                                                                                                                                                                                                                                                                                                                                                                                                                                                                                                                                                                                                                                                                                                                                                                                                                                                                                                                                                                                                                                                                                                                                                                                                                                                                                                                                                                                                                                                                                                                                                                                                     |
|                                                |                                    |                                 |                          |                                      |                          |          |        |                              |       |       |     |                     |                        |           |                          |                      |            |        |           |   |                                                                                                                      |                                             |                    |                        |                                                                            |                                                                                      |                                                                                                                                | permission TG/14/00797/FUL. Decision notice issued 01/04/2015. Planning application (TG/16/00444/FUL) for additional 6 dwellings submitted 17/02/2016. Planning Cttee                                                                                                                                                                                                                                                                                                                                                                                                                                                                                                                                                                                                                                                                                                                                                                                                                                                                                                                                                                                                                                                                                                                                                                                                                                                                                                                                                                                                                                                                                                                                                                                                                                                                                                                                                                                                                                                                                                                                                          |
|                                                |                                    |                                 |                          |                                      |                          |          |        |                              |       |       |     |                     |                        |           |                          |                      |            |        |           |   |                                                                                                                      |                                             |                    |                        |                                                                            |                                                                                      |                                                                                                                                | resolution to permit subject to S106 agreement 12/10/2016, decision notice issued 18/10/2016.                                                                                                                                                                                                                                                                                                                                                                                                                                                                                                                                                                                                                                                                                                                                                                                                                                                                                                                                                                                                                                                                                                                                                                                                                                                                                                                                                                                                                                                                                                                                                                                                                                                                                                                                                                                                                                                                                                                                                                                                                                  |
|                                                | 19 Southgate                       | Chichester                      |                          | C/17/03136/FUL &<br>C/18/01761/FUL   | B Planning permission    | 9 (      | 0 0    | 0 0                          | 0     | 0 0   | 0 0 | 9                   | 0                      |           | Detailed<br>permission c |                      | Yes 485991 | 104489 | 9         | 0 | Permission granted for partial demolition of building<br>followed by erection of replacement additions to side ar    |                                             | N                  | Y                      | N                                                                          | N                                                                                    | Building commenced WSCC Site Visit June 19, all dwellings to be delivered year 1.                                              | Application received 21/11/2017. Approved 16/04/18. Application changed August 18.  Seeking to partially demolish and add extra floor. Permitted under 18/01761/FUL.                                                                                                                                                                                                                                                                                                                                                                                                                                                                                                                                                                                                                                                                                                                                                                                                                                                                                                                                                                                                                                                                                                                                                                                                                                                                                                                                                                                                                                                                                                                                                                                                                                                                                                                                                                                                                                                                                                                                                           |
|                                                |                                    |                                 |                          |                                      |                          |          |        |                              |       |       |     |                     |                        |           |                          |                      |            |        |           |   | rear of premises comprising 9 residential units over four<br>floors. Various internal and external alterations to    |                                             |                    |                        |                                                                            |                                                                                      | -                                                                                                                              |                                                                                                                                                                                                                                                                                                                                                                                                                                                                                                                                                                                                                                                                                                                                                                                                                                                                                                                                                                                                                                                                                                                                                                                                                                                                                                                                                                                                                                                                                                                                                                                                                                                                                                                                                                                                                                                                                                                                                                                                                                                                                                                                |
|                                                |                                    |                                 |                          |                                      |                          |          |        |                              |       |       |     |                     |                        |           |                          |                      |            |        |           |   | remaining part of premises which is to be retained as A<br>retail floor space, including new window openings and     |                                             |                    |                        |                                                                            |                                                                                      |                                                                                                                                |                                                                                                                                                                                                                                                                                                                                                                                                                                                                                                                                                                                                                                                                                                                                                                                                                                                                                                                                                                                                                                                                                                                                                                                                                                                                                                                                                                                                                                                                                                                                                                                                                                                                                                                                                                                                                                                                                                                                                                                                                                                                                                                                |
| XV278                                          | 21 Lavant Road                     | Chichester                      | East-West C              | C/18/00769/FUL &                     | B Planning               | 7 /      | 0 0    | 0 0                          | 0     | 0 0   | 0 0 | 7                   | 0                      | 7         | Detailed                 | Under                | Yes 485766 | 106940 | 8         | 1 | first floor infill addition.  Planning permission granted for demolition of existing                                 |                                             | N                  | Y                      | N                                                                          | N                                                                                    | 1 demolition 2018-2019. Site nearly complete June 19 site visit.                                                               |                                                                                                                                                                                                                                                                                                                                                                                                                                                                                                                                                                                                                                                                                                                                                                                                                                                                                                                                                                                                                                                                                                                                                                                                                                                                                                                                                                                                                                                                                                                                                                                                                                                                                                                                                                                                                                                                                                                                                                                                                                                                                                                                |
|                                                |                                    |                                 |                          | C/19/00458/FUL                       | permission               | ۱ ˈ ۱ ˈ  |        |                              |       |       |     | '                   |                        |           | permission c             |                      | 1.55760    |        | -         |   | dwelling and construction of building comprising 7 no.                                                               | Full (01/04/19)                             |                    |                        |                                                                            |                                                                                      | July complete sure to site visit.                                                                                              |                                                                                                                                                                                                                                                                                                                                                                                                                                                                                                                                                                                                                                                                                                                                                                                                                                                                                                                                                                                                                                                                                                                                                                                                                                                                                                                                                                                                                                                                                                                                                                                                                                                                                                                                                                                                                                                                                                                                                                                                                                                                                                                                |
|                                                |                                    |                                 |                          |                                      |                          |          |        |                              |       |       |     |                     |                        |           |                          |                      |            |        |           |   | 19/00458/FUL revised plans, variation on conditons. 1 dwelling demolished 2018-2019.                                 |                                             |                    |                        |                                                                            |                                                                                      |                                                                                                                                |                                                                                                                                                                                                                                                                                                                                                                                                                                                                                                                                                                                                                                                                                                                                                                                                                                                                                                                                                                                                                                                                                                                                                                                                                                                                                                                                                                                                                                                                                                                                                                                                                                                                                                                                                                                                                                                                                                                                                                                                                                                                                                                                |
|                                                | Land West Of<br>Abbots Close       | Boxgrove                        |                          | X/14/03827/OUT &<br>X/18/00696/FUL   | B Planning permission    | 22 (     | 0 0    | 0 0                          | 0     | 0 0   | 0 0 | 22                  | 0                      |           | Detailed<br>permission c | Under                | Yes 490554 | 107058 | 22        | 0 | Outline planning permission granted on appeal May 201<br>for 22 dwellings (14 market and 8 affordable).              | 6 Outline (26/05/16<br>Appeal) Full         | - N                | Υ                      | N                                                                          | Start of construction - December 2018<br>First occupation - September 2019           | Delivery based on information from developer.                                                                                  | Outline planning application received 10/11/2014 for development of the site for up to 22 residential units. Application refused 24/06/2015, but allowed on appeal 26/05/2016.                                                                                                                                                                                                                                                                                                                                                                                                                                                                                                                                                                                                                                                                                                                                                                                                                                                                                                                                                                                                                                                                                                                                                                                                                                                                                                                                                                                                                                                                                                                                                                                                                                                                                                                                                                                                                                                                                                                                                 |
|                                                | Priors Acre                        |                                 | D.                       | Joodi UL                             | PoliticalOI              |          |        |                              |       |       |     |                     |                        | '         | 00011                    |                      |            |        |           |   | Subsequent full planning application approved. No know ownership issues or major constraints to development.         | n (19/09/18)                                |                    |                        |                                                                            | 2019/2020 - 22 dwellings (21/08/19)                                                  |                                                                                                                                | Application BX17/00048/OBG for variation to S106 agreement submitted 28/03/2017. RM<br>application BX17/00089/REM covering appearance, layout, scale, public open space,                                                                                                                                                                                                                                                                                                                                                                                                                                                                                                                                                                                                                                                                                                                                                                                                                                                                                                                                                                                                                                                                                                                                                                                                                                                                                                                                                                                                                                                                                                                                                                                                                                                                                                                                                                                                                                                                                                                                                       |
|                                                |                                    |                                 |                          |                                      |                          |          |        |                              |       |       |     |                     |                        |           |                          |                      |            |        |           |   | Site under construction WSCC visit July 19.                                                                          |                                             |                    |                        |                                                                            |                                                                                      |                                                                                                                                | application bX r/000s9/REW covering appearance, layout, scale, public open space, access and car parking received 06/04/2017. Full application (BX/18/00696/FUL) received 19/03/2018. Permitted 19/06/18.                                                                                                                                                                                                                                                                                                                                                                                                                                                                                                                                                                                                                                                                                                                                                                                                                                                                                                                                                                                                                                                                                                                                                                                                                                                                                                                                                                                                                                                                                                                                                                                                                                                                                                                                                                                                                                                                                                                      |
|                                                | Land North of<br>Stane Street,     | Westhampnett                    |                          | /H/15/03524/OUTEIA<br>18/01024/REM   | B Planning               | 66 7     | 70 70  | 70 22                        | 0     | 0 0   | 0 0 | 298                 | 0                      |           |                          | Under                | Yes 487800 | 106200 | 300       | 0 | Outline permission granted June 2016 for development<br>of up to 300 dwellings as part of strategic development.     |                                             | ) N                | Y (2)                  | N                                                                          | Start of Construction - October 2018<br>First Occupation - June 2019                 | 2 Developers on site. Delivery year 1 based on information from developer (less the 2 dwellings delivered 2018-2019). 63 units | received 19/03/2018. Permitted 19/09/18.<br>WH/14/01159/OUTEIA submitted 09/04/2014 for residential development comprising up to 350 residential dwellings. Duplicate application WH/15/03524/OUTEIA for 300                                                                                                                                                                                                                                                                                                                                                                                                                                                                                                                                                                                                                                                                                                                                                                                                                                                                                                                                                                                                                                                                                                                                                                                                                                                                                                                                                                                                                                                                                                                                                                                                                                                                                                                                                                                                                                                                                                                   |
|                                                | Stane Street,<br>Madgwick Lane     |                                 | COITIGOT  &              | -GOTUZ4/KEW                          | permission               | 1        |        |                              |       |       |     |                     |                        | P         | detailed c<br>ermissions | oriad uction         |            |        |           |   | Part of site allocated in Chichester Local Plan: Key                                                                 | INEW (04/06/18)                             |                    |                        |                                                                            | 2019/2020 - 68 dwellings                                                             | started on WSCC data July 19. Phasing of remaining dwellings                                                                   | dwellings submitted on 12/10/2015. WH/15/03884/OUT Outline application for playing                                                                                                                                                                                                                                                                                                                                                                                                                                                                                                                                                                                                                                                                                                                                                                                                                                                                                                                                                                                                                                                                                                                                                                                                                                                                                                                                                                                                                                                                                                                                                                                                                                                                                                                                                                                                                                                                                                                                                                                                                                             |
|                                                |                                    |                                 |                          |                                      |                          |          |        |                              |       |       |     |                     |                        |           |                          |                      |            |        |           |   | Policies (Policy 17) for 500 homes. Site in one ownership with no major constraints to development.                  |                                             |                    |                        |                                                                            | 2020/2021 - 100 dwellings<br>2021/2022 - 100 dwellings                               | spread over longer period, reduced from developers expectation of 100 per year to allow for delays.                            | fields and changing facility submitted on 02/12/2015. Planning Cttee (03/02/2016) resolved to permit both applications subject to S106 agreement, but not approving                                                                                                                                                                                                                                                                                                                                                                                                                                                                                                                                                                                                                                                                                                                                                                                                                                                                                                                                                                                                                                                                                                                                                                                                                                                                                                                                                                                                                                                                                                                                                                                                                                                                                                                                                                                                                                                                                                                                                            |
|                                                |                                    |                                 |                          |                                      |                          |          |        |                              |       |       |     |                     |                        |           |                          |                      |            |        |           |   | Developers subsequently on site summer 2018. Bell<br>Lane Appeal Inspector concluded that site was                   |                                             |                    |                        |                                                                            | 2022/2023 - 32 dwellings (23/10/19)                                                  |                                                                                                                                | parameter plans. Decision notice for both applications issued 07/06/2016. RM application 18/01024/REM for 15/03524/OUTEIA 23/04/2018. Permitted 04/10/18.                                                                                                                                                                                                                                                                                                                                                                                                                                                                                                                                                                                                                                                                                                                                                                                                                                                                                                                                                                                                                                                                                                                                                                                                                                                                                                                                                                                                                                                                                                                                                                                                                                                                                                                                                                                                                                                                                                                                                                      |
|                                                | Land West Of                       | Chichester                      |                          | C/17/03117/FUL                       | B Planning               | 10 1     | 15 0   | 0 0                          | 0     | 0 0   | 0 0 | 25                  | 0                      |           | Detailed                 |                      | Yes 484169 | 105019 | 25        | 0 | deliverable Oct 18. 2 dwellings delivered 2018-2019.  Planning permission granted for 25 dwellings with the          | Full (22/05/18)                             | N                  | Υ                      | N                                                                          | N                                                                                    | All 25 units started on WSCC data July 19.                                                                                     |                                                                                                                                                                                                                                                                                                                                                                                                                                                                                                                                                                                                                                                                                                                                                                                                                                                                                                                                                                                                                                                                                                                                                                                                                                                                                                                                                                                                                                                                                                                                                                                                                                                                                                                                                                                                                                                                                                                                                                                                                                                                                                                                |
|                                                | Frederick Road                     |                                 | Corridor                 |                                      | permission               | <u>'</u> |        |                              |       |       |     |                     |                        | F         | permission c             | onstruction          |            |        |           |   | associated vehicular and pedestrian access, parking at secure cycle storage, landscaping and open space.             | naj                                         |                    |                        |                                                                            |                                                                                      |                                                                                                                                |                                                                                                                                                                                                                                                                                                                                                                                                                                                                                                                                                                                                                                                                                                                                                                                                                                                                                                                                                                                                                                                                                                                                                                                                                                                                                                                                                                                                                                                                                                                                                                                                                                                                                                                                                                                                                                                                                                                                                                                                                                                                                                                                |
|                                                | Ronic House                        | Bosham                          | East-West 18             | 3/01721/FUL                          | B Planning               | 5 (      | 0 0    | 0 0                          | 0     | 0 0   | 0 0 | 5                   | 0                      | 5         |                          | Under                | Yes 479622 | 105318 | 5         | 0 | Under construction WSCC site visit July 19.  Re-use of previously developed land comprising car                      |                                             | N                  | Υ                      | N                                                                          | N                                                                                    | All 5 units started on WSCC data July 19.                                                                                      |                                                                                                                                                                                                                                                                                                                                                                                                                                                                                                                                                                                                                                                                                                                                                                                                                                                                                                                                                                                                                                                                                                                                                                                                                                                                                                                                                                                                                                                                                                                                                                                                                                                                                                                                                                                                                                                                                                                                                                                                                                                                                                                                |
|                                                | Main Road<br>Bosham                |                                 | Corridor                 |                                      | permission               | 1        |        |                              |       |       |     |                     |                        | F         | permission c             | onstruction          |            |        |           |   | showroom for residential development of 5 no. dwelling<br>and associated works. Under construction WSCC site         |                                             |                    |                        |                                                                            |                                                                                      |                                                                                                                                |                                                                                                                                                                                                                                                                                                                                                                                                                                                                                                                                                                                                                                                                                                                                                                                                                                                                                                                                                                                                                                                                                                                                                                                                                                                                                                                                                                                                                                                                                                                                                                                                                                                                                                                                                                                                                                                                                                                                                                                                                                                                                                                                |
|                                                |                                    | st Southbourne                  | East-West 16             | 6/00407/FUL                          | B Planning               | 5 (      | 0 0    | 0 0                          | 0     | 0 0   | 0 0 | 5                   | 0                      |           |                          |                      | Yes 476746 | 105936 | 5         | 0 | visit July 19.<br>Proposed erection of 5 no. three bedroom dwellings wit                                             | h Full (25/05/16)                           | N                  | Υ                      | N                                                                          | N                                                                                    | Site under construction WSCC data July 19.                                                                                     |                                                                                                                                                                                                                                                                                                                                                                                                                                                                                                                                                                                                                                                                                                                                                                                                                                                                                                                                                                                                                                                                                                                                                                                                                                                                                                                                                                                                                                                                                                                                                                                                                                                                                                                                                                                                                                                                                                                                                                                                                                                                                                                                |
|                                                | Avenue<br>Southbourne              |                                 | Corridor                 |                                      | permission               |          |        |                              | Ш     |       |     |                     |                        |           | permission c             | onstruction          |            |        |           |   | associated parking, bin and cycle stores. Site under construction.                                                   |                                             |                    |                        |                                                                            |                                                                                      |                                                                                                                                |                                                                                                                                                                                                                                                                                                                                                                                                                                                                                                                                                                                                                                                                                                                                                                                                                                                                                                                                                                                                                                                                                                                                                                                                                                                                                                                                                                                                                                                                                                                                                                                                                                                                                                                                                                                                                                                                                                                                                                                                                                                                                                                                |
|                                                | Royal Oak,<br>Stocks Lane          | East Wittering<br>& Bracklesham |                          | WB/18/00016/FUL                      | B Planning<br>permission | 10 (     | 0 0    | 0 0                          | 0     | 0 0   | 0 0 | 10                  | 0                      |           | Detailed<br>permission c |                      | Yes 479660 | 97169  | 10        | 0 | Retention of the former Royal Oak public house and demolition of dog grooming business. Provision of 8 no            | Full (24/06/18)                             | N                  | Υ                      | N                                                                          | occupation - Feb 2020 2019/2020 - 10                                                 | Delivery timescales based on information provided by developer.<br>Early stages of construction on WSCC site visit June 19.    | s106 signed 20/07/18.                                                                                                                                                                                                                                                                                                                                                                                                                                                                                                                                                                                                                                                                                                                                                                                                                                                                                                                                                                                                                                                                                                                                                                                                                                                                                                                                                                                                                                                                                                                                                                                                                                                                                                                                                                                                                                                                                                                                                                                                                                                                                                          |
|                                                |                                    |                                 |                          |                                      |                          |          |        |                              |       |       |     |                     |                        |           | ſ                        |                      |            |        |           |   | ancillary accommodation units at ground, first and second floors of public house. Erection of a terrace of S         | ,                                           |                    |                        |                                                                            | dwellings 2020/2021 - 8 dwellings<br>(19/08/19)                                      |                                                                                                                                |                                                                                                                                                                                                                                                                                                                                                                                                                                                                                                                                                                                                                                                                                                                                                                                                                                                                                                                                                                                                                                                                                                                                                                                                                                                                                                                                                                                                                                                                                                                                                                                                                                                                                                                                                                                                                                                                                                                                                                                                                                                                                                                                |
|                                                |                                    |                                 |                          |                                      |                          |          |        |                              |       |       |     |                     |                        |           |                          |                      |            |        |           |   | no. dwelling units (consisting of 1 no. 3 bedroom house<br>1 no. 4 bedroom house, 2 no. 1 bedroom flats, 4 no. 2     |                                             |                    |                        |                                                                            |                                                                                      |                                                                                                                                |                                                                                                                                                                                                                                                                                                                                                                                                                                                                                                                                                                                                                                                                                                                                                                                                                                                                                                                                                                                                                                                                                                                                                                                                                                                                                                                                                                                                                                                                                                                                                                                                                                                                                                                                                                                                                                                                                                                                                                                                                                                                                                                                |
|                                                |                                    |                                 |                          |                                      |                          |          |        |                              |       |       |     |                     |                        |           |                          |                      |            |        |           |   | bedroom flats and 1 no. 3 bedroom flat) and the erection of 1 no. 3 bedroom chalet bungalow. Site under              |                                             |                    |                        |                                                                            |                                                                                      |                                                                                                                                |                                                                                                                                                                                                                                                                                                                                                                                                                                                                                                                                                                                                                                                                                                                                                                                                                                                                                                                                                                                                                                                                                                                                                                                                                                                                                                                                                                                                                                                                                                                                                                                                                                                                                                                                                                                                                                                                                                                                                                                                                                                                                                                                |
| <del>                                   </del> |                                    | 1                               |                          |                                      |                          |          |        |                              |       |       |     |                     |                        |           |                          |                      |            |        |           |   | construction WSCC site visit July 19.                                                                                |                                             |                    |                        |                                                                            |                                                                                      |                                                                                                                                |                                                                                                                                                                                                                                                                                                                                                                                                                                                                                                                                                                                                                                                                                                                                                                                                                                                                                                                                                                                                                                                                                                                                                                                                                                                                                                                                                                                                                                                                                                                                                                                                                                                                                                                                                                                                                                                                                                                                                                                                                                                                                                                                |
| Table B                                        | Cotale                             |                                 |                          |                                      |                          | 440 2    | 20 272 | 220   122                    | 110 4 | 20 24 |     | 1/21                | 199                    | 1620      |                          |                      |            |        |           |   |                                                                                                                      |                                             |                    |                        |                                                                            |                                                                                      |                                                                                                                                |                                                                                                                                                                                                                                                                                                                                                                                                                                                                                                                                                                                                                                                                                                                                                                                                                                                                                                                                                                                                                                                                                                                                                                                                                                                                                                                                                                                                                                                                                                                                                                                                                                                                                                                                                                                                                                                                                                                                                                                                                                                                                                                                |