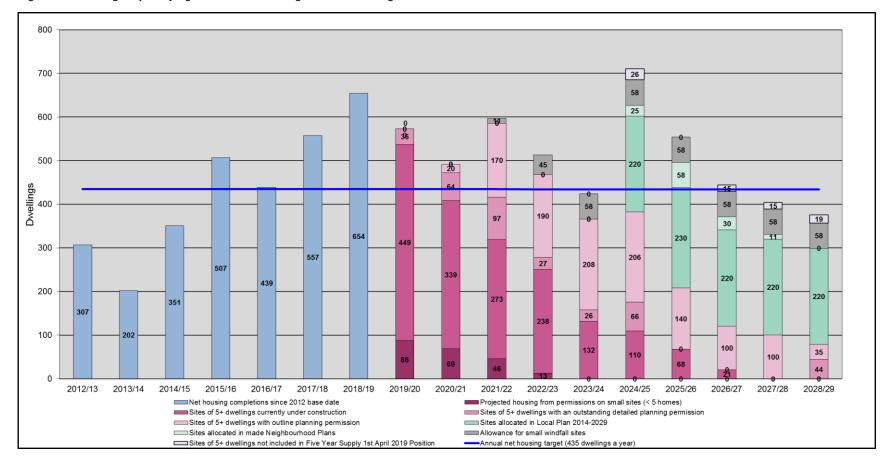

Housing trajectory for 2012-2029

- 1.14 The Council regularly reviews the trajectory of anticipated housing supply, monitored against the housing requirements of the adopted Local Plan for the period 2012-2029. The updated housing trajectory as of 1 April 2019 is set out in Appendix 3 through two figures. Figure 1 of Appendix 3 demonstrates the projected housing trajectory of supply from different sources for the plan period up until 2029. Note: the sites in Appendix 2 that are currently not included in the Council's <u>five year supply</u> are included within this trajectory and anticipated to come forward from year 6.
- 1.15 Figure 2 of Appendix 3 shows actual/projected housing completions against the Local Plan housing target for the plan period up until 2029. This demonstrates that in the year 2019/2020, cumulative housing delivery is expected to have made up for the previous cumulative shortfall from completions for the period 2012-2029.
- 1.16 Appendix 3 demonstrates that the housing requirement of the adopted Local Plan is expected to continue to be met throughout the lifetime of the Plan.

| TO 19 IVEN | - Carculato | 1 101 00 | inpieuons | OII SIIII | 111 91109 |
|------------|-------------|----------|-----------|-----------|-----------|
| 5          |             |          |           |           |           |
|            |             |          |           |           |           |
|            |             |          |           |           |           |