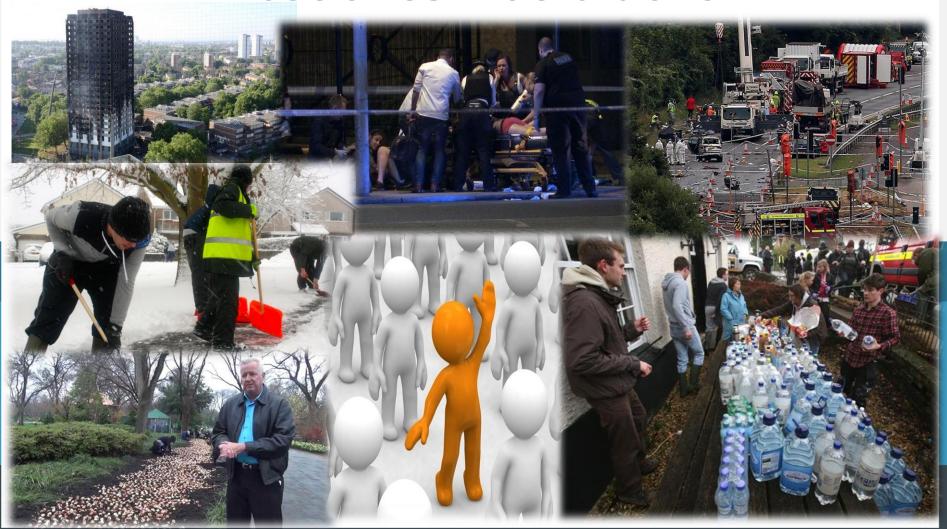

## **Community Resilience**



#### You can make a difference

#### **Chris Scott**

Team Advisor - Resilience and Emergencies



#### Most of us would do it!





# Community Resilience Why and When









# **Community Hazards**















## It's not just emergencies



























# How can you make a difference?







# Reducing the impact



















# Gaining Knowledge & Confidence











### Supporting your community













#### You Can Make A Difference







#### Assistance in undertaking and delivering

- Community Impact Assessment
- Writing and supporting a local emergency plan
- Introduction To Emergencies Training
- You Can Make A Difference Training
- First Aid Training
- Community Safety Equipment
- Testing your plans
- On Going Support.











If you would like to know more
Please contact
<a href="mailto:Christopher.scott@westsussex.gov.uk">Christopher.scott@westsussex.gov.uk</a>

Chris S