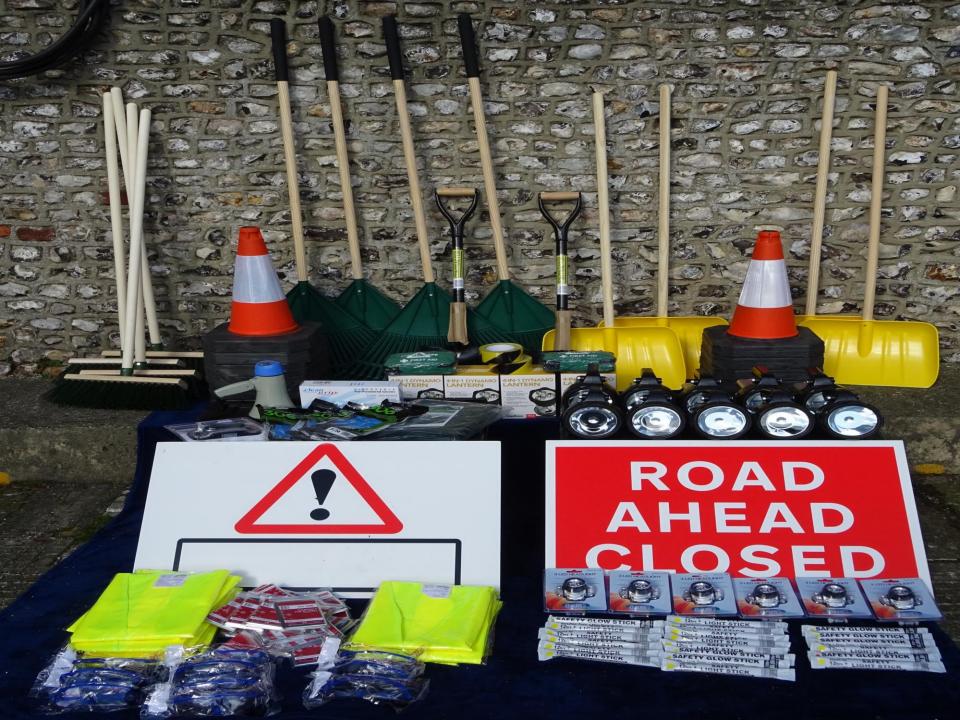

#### Assistance in undertaking and delivering

- Community Impact Assessment
- Writing and supporting a local emergency plan
- Introduction To Emergencies Training
- You Can Make A Difference Training
- First Aid Training
- Community Safety Equipment
- Testing your plans
- On Going Support.