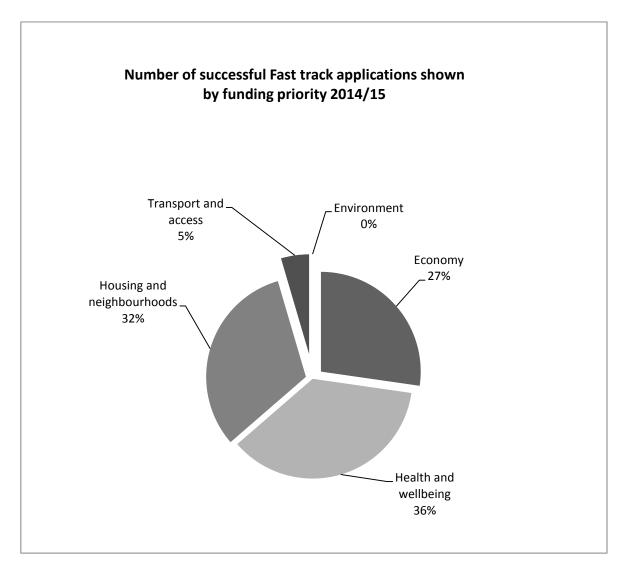

- Of the successful 22 grants, over 80% of approved bids (18) received the full amount they had requested, four were given a lesser grant offer (from 12%-75% of the original request). The smallest request was £195 (approved). Over 70% of all bids received requested the maximum grant available through the Fast track (£500, or after September £1,000).
- The 'Health & Wellbeing' Priority was ticked by 39% of all Fast track applications, 'Housing & Neighbourhoods' Priority by a further 29% and the Economy by 21%. Fig. 2 (below) shows the successful grants by Priority theme. One application was received under 'Environment" but was withdrawn prior to consideration.
- Fast track bids came from across the District. Five applications were from projects with a District-wide or very broad geographic benefit. Five applications came from Chichester city based projects which also identified beneficiaries from additional surrounding areas, another two were primarily for the City. (A full geographic analysis of all grant awards is in a later section of this report).

Figure 2: Approved Fast track applications by Funding Priority