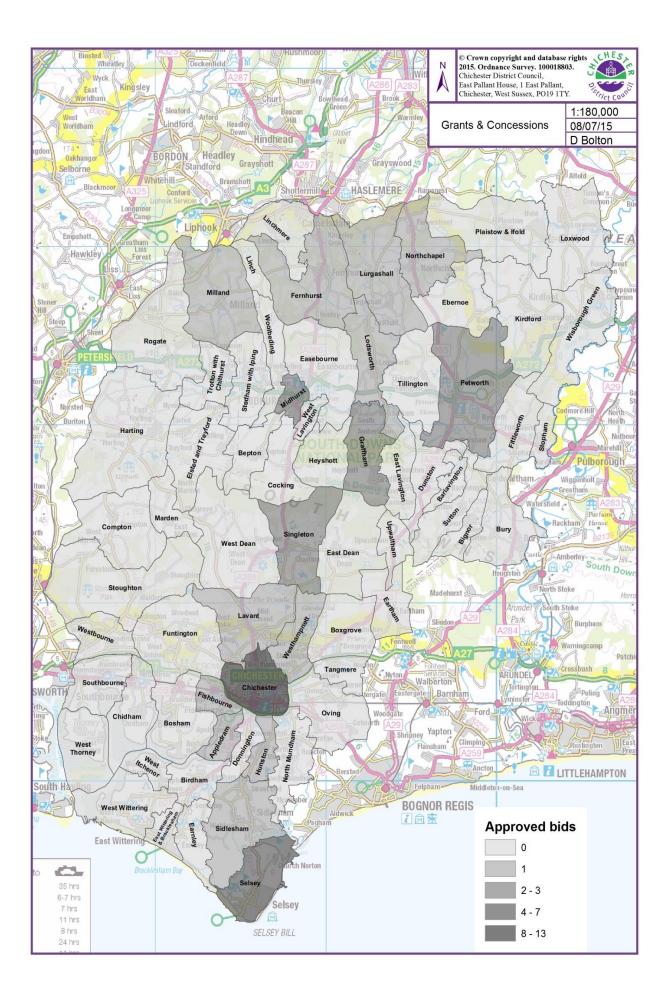

18 individual parishes in the District benefited from successful applications to the grants programme (including Fast track and Low Carbon). This is a reduced geographic spread compared with the last year when 28 different parishes benefited. 19 applications identified beneficiaries from a wider area and were recorded as 'Districtwide'. These were either projects that were to be deployed in multiple locations, projects that geographically served an area significantly larger than a single Parish or a service that was available to relevant users from across the District).

The map shows the distribution of successful applications across the District (excluding Districtwide bids). Due to the relative population and the appropriateness of locating events or projects in the City, Chichester has by far the highest number of applications (15 submitted, 13 being successful). Seven of the applications allocated to Chichester city also specifically identified that they would benefit surrounding communities to some extent. A higher number of bids came forward this year from the other larger areas of settlement, most significantly from Selsey where eight bids were received and seven of these were successful (a high success rate). Some of the District's smaller Parishes were also identified as being the primary areas of benefit from individual applications (Apuldram, Graffham and Milland).