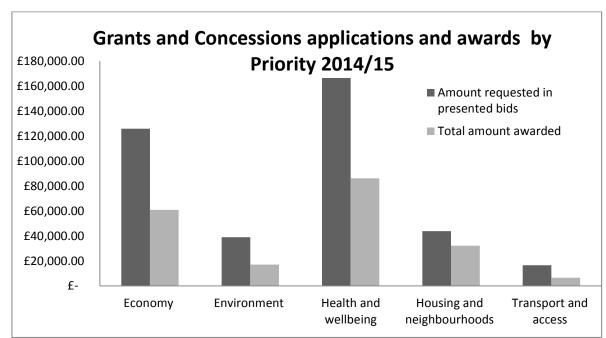

| Priority                   | <b>Count Bids</b><br>(number<br>approved) | Grant requested from<br>presented bids | Value Grant Awarded |
|----------------------------|-------------------------------------------|----------------------------------------|---------------------|
| Economy                    | 10                                        | £130,328.00                            | £64,860             |
| Environment*               | 3                                         | £56,108.50                             | £34,175.50          |
| Health & Wellbeing         | 23                                        | £172,761.00                            | £91,013.00          |
| Housing & Neighbourhoods** | 12                                        | £48,445.00                             | £35,635.00          |
| Transport & Access         | 3                                         | £17,305.00                             | £7,305.00           |
| Totals                     | 51                                        | £424,947.50                            | £232,988.50         |

Table 2 below analyses all successful grants by their priority theme:

\*Includes one Low Carbon bid; \*\*Includes 1 bid duplicated as deferred

Table 2: Grants by Priority

Figure 1 below illustrates, by priority theme, the total value of all applications considered (under that theme), and the total value of the grant offers made.

Figure 1: breakdown of applications by theme

More than 40% of grant applications came forward under the 'Health & Wellbeing' priority. Fewest bids were presented under the 'Environment' priority although the least funding was awarded under the 'Transport and Access' priority ( $\pounds$ 6,500). Only one application was received to the ring-fenced 'Low Carbon Chichester District' fund (this was successful, receiving £17,175.50).

Of all the Panel applications received: 47% identified as contributing to the 'Health and Wellbeing' priority, 21% 'Economy', 18% 'Housing and Neighbourhoods', 8% 'Environment' (including one 'Low Carbon Chichester' district application) and 5% 'Transport and Access'. The value of funding awarded under each priority followed proportionally the bids.